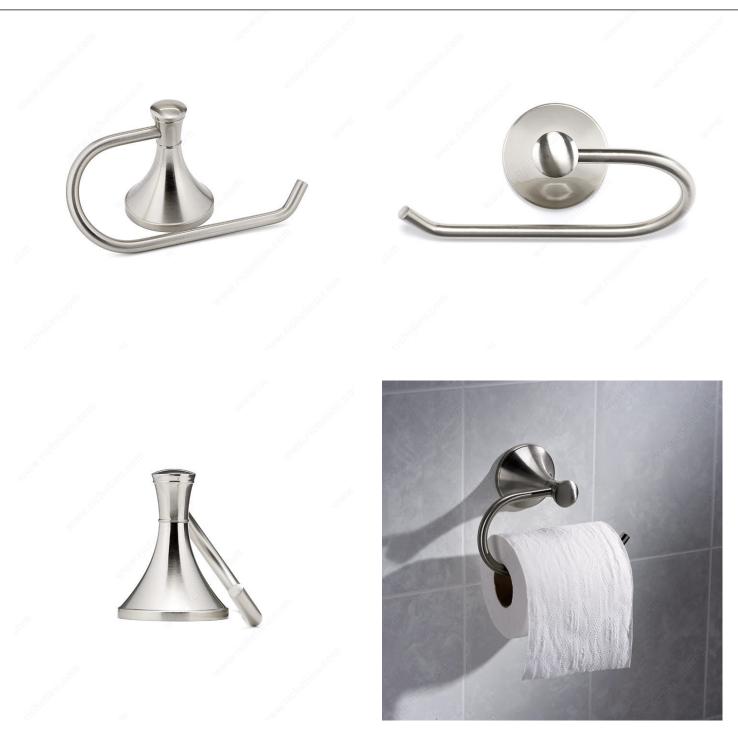

|
|---------------------------------|-------------------------|
| Style                           | Contemporary            |
| Collection                      | Palermo                 |
| Height - Overall Dimensions     | 4 11/32 in*             |
| Width - Overall Dimensions      | 6 7/8 in*               |
| Projection - Overall Dimensions | 3 1/2 in*               |
| Finish                          | Brushed Nickel          |
| Material                        | Metal                   |
| Suggested Price                 | From \$30.00 to \$40.00 |

#### Disclaimer

Measures shown with an asterisk (\*) have been converted as per your preference. These are not the official measures. To view the measures specified by the manufacturer, <u>click here</u>.

## **PRODUCT PHOTOS**