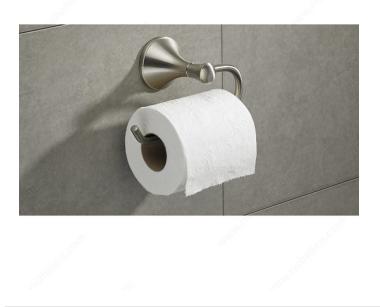

### DESCRIPTION

Improve the look of your bathroom with the Palermo Collection. Every piece blends discreetly with a delightful contemporary touch. This streamlined Collection will effortlessly enhance the design of your bathroom.

- Mounting hardware is included with concealing screws

- Brushed nickel finish