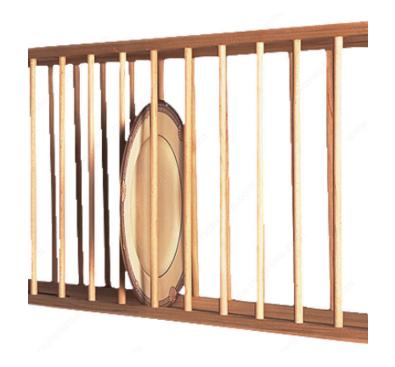

### **DESCRIPTION**

- Display treasured china in a fully assembled unit with a tasteful molding design.
- The 4 center dowels are removable.
- Dowels are all the same species.

### **TECHNICAL SPECIFICATIONS**

| Product #                   | 36100                 |
|-----------------------------|-----------------------|
| Solutions                   | Upper Cabinets        |
| Area of Activity            | Food Storage, Storage |
| Product Dimensions - Depth  | 1 1/2 in              |
| Product Dimensions - Height | 13 1/16 in            |
| Finish                      | Natural               |
| Material                    | Maple                 |