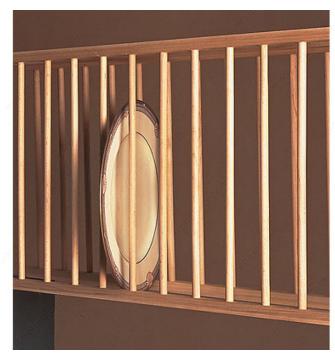

### **DESCRIPTION**

- Display treasured china in a fully assembled unit with a tasteful molding design.
- The 4 center dowels are removable.
- Dowels are all the same species.

### **TECHNICAL SPECIFICATIONS**

| Product #                   | 36100                 |
|-----------------------------|-----------------------|
| Solutions                   | Upper Cabinets        |
| Area of Activity            | Food Storage, Storage |
| Product Dimensions - Depth  | 1 1/2 in              |
| Product Dimensions - Height | 13 1/16 in            |
| Finish                      | Natural               |
| Material                    | Maple                 |