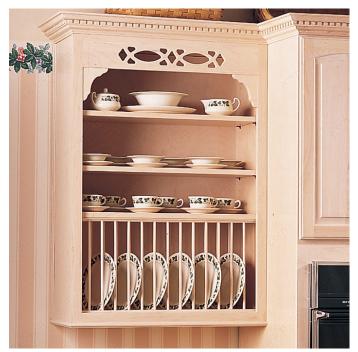

# **Wood Plate Display Unit**

**Product # 36100** 

Product Dimensions - Width 36 in

Packaging format Pair

### **DESCRIPTION**

- Display treasured china in a fully assembled unit with a tasteful molding design.
- The 4 center dowels are removable.
- Dowels are all the same species.

### **TECHNICAL SPECIFICATIONS**

| Product #                   | 36100                 |
|-----------------------------|-----------------------|
| Solutions                   | Upper Cabinets        |
| Area of Activity            | Food Storage, Storage |
| Product Dimensions - Depth  | 1 1/2 in              |
| Product Dimensions - Height | 13 1/16 in            |
| Finish                      | Natural               |
| Material                    | Maple                 |