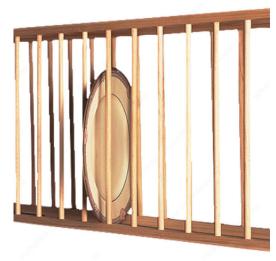

### **DESCRIPTION**

- Display treasured china in a fully assembled unit with a tasteful molding design.
- The 4 center dowels are removable.
- Dowels are all the same species.

### **TECHNICAL SPECIFICATIONS**

| Product #                   | 36100                 |
|-----------------------------|-----------------------|
| Solutions                   | Upper Cabinets        |
| Area of Activity            | Food Storage, Storage |
| Product Dimensions - Depth  | 1 1/2 in              |
| Product Dimensions - Height | 13 1/16 in            |
| Finish                      | Natural               |
| Material                    | Maple                 |