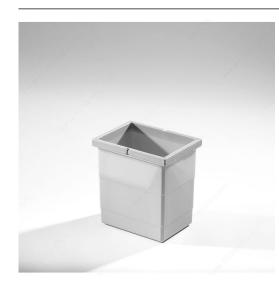

## **Bins for Cargo System**

**Product #** 361485100

Total Capacity 8.98 qt\*

Product Dimensions - Width 8 29/32 in\*

Product Dimensions - Depth 5 29/32 in\*

Product Dimensions - Height 11 5/8 in\*

Finish Gray

## **TECHNICAL SPECIFICATIONS**

| Product #        | 361485100                       |
|------------------|---------------------------------|
| Solutions        | Wastebins and Recycling Centers |
| Area of Activity | Cleaning, Preparation           |
| Material         | Plastic                         |