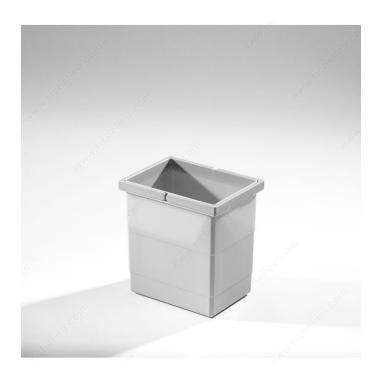

## **Bins for Cargo System**

**Product #** 361485100

Total Capacity 8.98 qt\*

Product Dimensions - Width 8 29/32 in\*

Product Dimensions - Depth 5 29/32 in\*

Product Dimensions - Height 11 5/8 in\*

Finish Gray

## **TECHNICAL SPECIFICATIONS**

| Product #        | 361485100                       |
|------------------|---------------------------------|
| Solutions        | Wastebins and Recycling Centers |
| Area of Activity | Cleaning, Preparation           |
| Material         | Plastic                         |