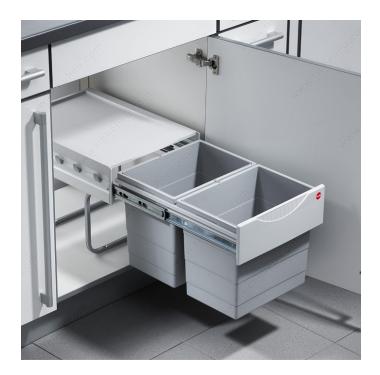

## Tandem Double Recycling Bin - 2 x 18 L

Product # 3641100

### DESCRIPTION

Bottom-mounting recycling center including two grey 18-liter bins.

#### **ADVANTAGES AND BENEFITS**

- Quick and easy installation with 4 screws - Low height, perfect for undersink cabinets - Full-extension ball-bearing slides for complete access - Lid stays inside cabinet when opening, offering more storage - Slides covered by the lid for increased protection against dust and debris - Hooks on the lid's sides to let you hang multiple items

#### **TECHNICAL SPECIFICATIONS**

| Product #                             | 3641100          |
|---------------------------------------|------------------|
| Total Capacity                        | 38 qt*           |
| Interior Dimensions Required - Width  | 14 5/8 in*       |
| Interior Dimensions Required - Depth  | 18 7/8 in*       |
| Interior Dimensions Required - Height | 13 3/8 in*       |
| Soft-Motion System                    | Without          |
| Product Dimensions - Depth            | 18 3/4 in*       |
| Product Dimensions - Height           | 13 1/4 in*       |
| Product Dimensions - Width            | 13 5/8 in*       |
| Bin Capacity                          | 2 x 19 qt (18 L) |
| Brand                                 | Richelieu        |