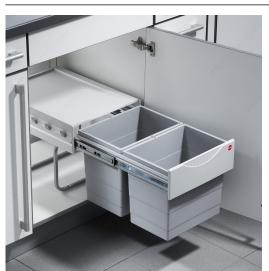

## Tandem Double Recycling Bin - 2 x 18 L

Product # 3641100

### DESCRIPTION

Bottom-mounting recycling center including two grey 18-liter bins.

#### **ADVANTAGES AND BENEFITS**

- Quick and easy installation with 4 screws - Low height, perfect for undersink cabinets - Full-extension ball-bearing slides for complete access - Lid stays inside cabinet when opening, offering more storage - Slides covered by the lid for increased protection against dust and debris - Hooks on the lid's sides to let you hang multiple items

#### **TECHNICAL SPECIFICATIONS**

| Product #                             | 3641100          |
|---------------------------------------|------------------|
| Total Capacity                        | 38 qt*           |
| Interior Dimensions Required - Width  | 14 5/8 in*       |
| Interior Dimensions Required - Depth  | 18 7/8 in*       |
| Interior Dimensions Required - Height | 13 3/8 in*       |
| Soft-Motion System                    | Without          |
| Product Dimensions - Depth            | 18 3/4 in*       |
| Product Dimensions - Height           | 13 1/4 in*       |
| Product Dimensions - Width            | 13 5/8 in*       |
| Bin Capacity                          | 2 x 19 qt (18 L) |
| Brand                                 | Richelieu        |