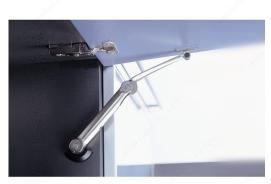

## Flap Stay SK105 with Adjustable Spring

Product # 36531105

### DESCRIPTION

- Designed for light to medium-weight doors
- Effortless opening
- Variable opening angle holds flaps securely open from 45° to 105°
- Integrated damping device
- Suitable for wood doors
- Adjustable spring tension
- Provides easy access to the interior of the cabinet

## **TECHNICAL SPECIFICATIONS**

| Product #       | 36531105             |
|-----------------|----------------------|
| Brand           | Grass                |
| System Type     | Arm                  |
| Type of Opening | Lift-Up Opening      |
| Door Height     | 13 1/8 to 21 1/8 in* |
| Opening Types   | Lift-Up Opening      |
| Finish          | Silver               |
| Material        | Metal                |
| Side            | Left                 |
| Load Capacity   | Max. 9.48 lb*        |