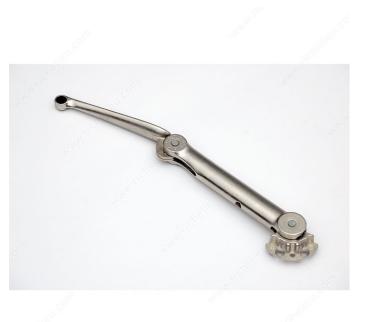

## Flap Stay SK105 with Adjustable Spring

Product # 36531105

### DESCRIPTION

- Designed for light to medium-weight doors
- Effortless opening
- Variable opening angle holds flaps securely open from 45° to 105°
- Integrated damping device
- Suitable for wood doors
- Adjustable spring tension
- Provides easy access to the interior of the cabinet

## **TECHNICAL SPECIFICATIONS**

| Product #       | 36531105             |
|-----------------|----------------------|
| Brand           | Grass                |
| System Type     | Arm                  |
| Type of Opening | Lift-Up Opening      |
| Door Height     | 13 1/8 to 21 1/8 in* |
| Opening Types   | Lift-Up Opening      |
| Finish          | Silver               |
| Material        | Metal                |
| Side            | Left                 |
| Load Capacity   | Max. 9.48 lb*        |