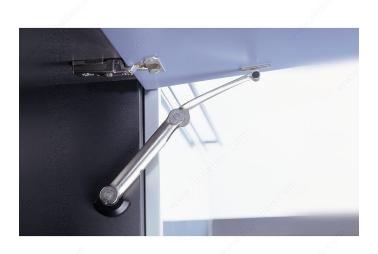

## Flap Stay SK105 with Adjustable Spring

Product # 36531105

### DESCRIPTION

- Designed for light to medium-weight doors
- Effortless opening
- Variable opening angle holds flaps securely open from 45° to 105°
- Integrated damping device
- Suitable for wood doors
- Adjustable spring tension
- Provides easy access to the interior of the cabinet

## **TECHNICAL SPECIFICATIONS**

| Product #       | 36531105             |
|-----------------|----------------------|
| Brand           | Grass                |
| System Type     | Arm                  |
| Type of Opening | Lift-Up Opening      |
| Door Height     | 13 1/8 to 21 1/8 in* |
| Opening Types   | Lift-Up Opening      |
| Finish          | Silver               |
| Material        | Metal                |
| Side            | Left                 |
| Load Capacity   | Max. 9.48 lb*        |