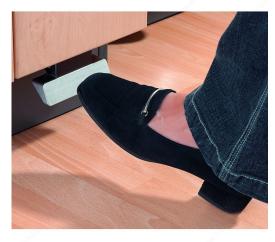

# **Kick-and-Go Foot Pedal for Automatic Hands-Free Opening System**

**Product #** 3694106

Application For 361430100

**Solutions** Wastebins and Recycling Centers

#### **DESCRIPTION**

Automatic opening mechanism for recycling centers.

#### IMPORTANT INFORMATION

Cannot be used with Soft Motion system. Pedal 3694106 can only be used with drawers that have a metal back panel.