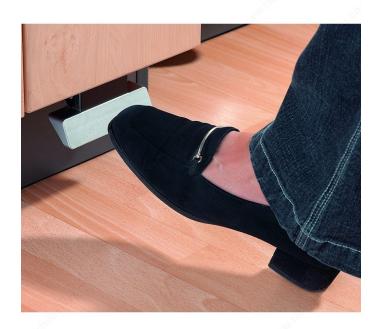

# **Kick-and-Go Foot Pedal for Automatic Hands-Free Opening System**

**Product #** 3694106

Application For 361430100

**Solutions** Wastebins and Recycling Centers

#### **DESCRIPTION**

Automatic opening mechanism for recycling centers.

#### IMPORTANT INFORMATION

Cannot be used with Soft Motion system. Pedal 3694106 can only be used with drawers that have a metal back panel.