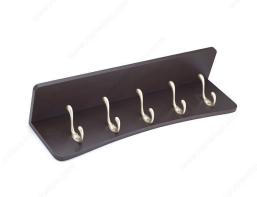

### **DESCRIPTION**

Stylish and practical, this hook rack with a top shelf is a welcome upgrade to any space. A must for every home decor, the five metal hooks pop against the dark background for that perfect wow effect. Use the top shelf for extra storage or your own decorating ideas.

## **TECHNICAL SPECIFICATIONS**

| Product #                       | 37351                              |
|---------------------------------|------------------------------------|
| Hook Style                      | Utility                            |
| Board Finish                    | Espresso                           |
| Material                        | Metal, Wood                        |
| Finish                          | Pewter                             |
| Load Capacity                   | 22 lb*                             |
| Center to Center                | 15 1/8 in*                         |
| Width - Overall Dimensions      | 21 1/2 in*                         |
| Screw/Nail                      | Included                           |
| Hook Model                      | Multiple Hook                      |
| Color Group                     | Gray and Chrome Group, Black Group |
| Finish Number                   | 21, 51                             |
| Height - Overall Dimensions     | 5 1/2 in*                          |
| Suggested Price                 | From \$50.00 to \$100.00           |
| Projection - Overall Dimensions | 4 21/32 in*                        |