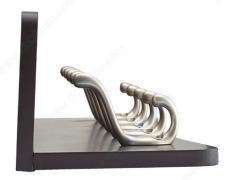

### **DESCRIPTION**

Stylish and practical, this hook rack with a top shelf is a welcome upgrade to any space. A must for every home decor, the five metal hooks pop against the dark background for that perfect wow effect. Use the top shelf for extra storage or your own decorating ideas.

## **TECHNICAL SPECIFICATIONS**

| Product #                       | 37351                              |
|---------------------------------|------------------------------------|
| Hook Style                      | Utility                            |
| Board Finish                    | Espresso                           |
| Material                        | Metal, Wood                        |
| Finish                          | Pewter                             |
| Load Capacity                   | 22 lb*                             |
| Center to Center                | 15 1/8 in*                         |
| Width - Overall Dimensions      | 21 1/2 in*                         |
| Screw/Nail                      | Included                           |
| Hook Model                      | Multiple Hook                      |
| Color Group                     | Gray and Chrome Group, Black Group |
| Finish Number                   | 21, 51                             |
| Height - Overall Dimensions     | 5 1/2 in*                          |
| Suggested Price                 | From \$50.00 to \$100.00           |
| Projection - Overall Dimensions | 4 21/32 in*                        |