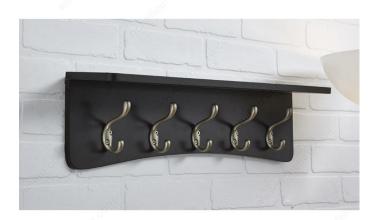

### **DESCRIPTION**

Stylish and practical, this hook rack with a top shelf is a welcome upgrade to any space. A must for every home decor, the five metal hooks pop against the dark background for that perfect wow effect. Use the top shelf for extra storage or your own decorating ideas.

## **TECHNICAL SPECIFICATIONS**

| Product #                       | 37351                              |
|---------------------------------|------------------------------------|
| Hook Style                      | Utility                            |
| Board Finish                    | Espresso                           |
| Material                        | Metal, Wood                        |
| Finish                          | Pewter                             |
| Load Capacity                   | 22 lb*                             |
| Center to Center                | 15 1/8 in*                         |
| Width - Overall Dimensions      | 21 1/2 in*                         |
| Screw/Nail                      | Included                           |
| Hook Model                      | Multiple Hook                      |
| Color Group                     | Gray and Chrome Group, Black Group |
| Finish Number                   | 21, 51                             |
| Height - Overall Dimensions     | 5 1/2 in*                          |
| Suggested Price                 | From \$50.00 to \$100.00           |
| Projection - Overall Dimensions | 4 21/32 in*                        |