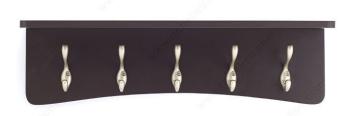

### **DESCRIPTION**

Stylish and practical, this hook rack with a top shelf is a welcome upgrade to any space. A must for every home decor, the five metal hooks pop against the dark background for that perfect wow effect. Use the top shelf for extra storage or your own decorating ideas.

## **TECHNICAL SPECIFICATIONS**

| Product #                       | 37351                              |
|---------------------------------|------------------------------------|
| Hook Style                      | Utility                            |
| Board Finish                    | Espresso                           |
| Material                        | Metal, Wood                        |
| Finish                          | Pewter                             |
| Load Capacity                   | 22 lb*                             |
| Center to Center                | 15 1/8 in*                         |
| Width - Overall Dimensions      | 21 1/2 in*                         |
| Screw/Nail                      | Included                           |
| Hook Model                      | Multiple Hook                      |
| Color Group                     | Gray and Chrome Group, Black Group |
| Finish Number                   | 21, 51                             |
| Height - Overall Dimensions     | 5 1/2 in*                          |
| Suggested Price                 | From \$50.00 to \$100.00           |
| Projection - Overall Dimensions | 4 21/32 in*                        |