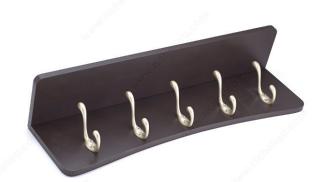

### **DESCRIPTION**

Stylish and practical, this hook rack with a top shelf is a welcome upgrade to any space. A must for every home decor, the five metal hooks pop against the dark background for that perfect wow effect. Use the top shelf for extra storage or your own decorating ideas.

## **TECHNICAL SPECIFICATIONS**

| Product #                       | 37351                              |
|---------------------------------|------------------------------------|
| Hook Style                      | Utility                            |
| Board Finish                    | Espresso                           |
| Material                        | Metal, Wood                        |
| Finish                          | Pewter                             |
| Load Capacity                   | 22 lb*                             |
| Center to Center                | 15 1/8 in*                         |
| Width - Overall Dimensions      | 21 1/2 in*                         |
| Screw/Nail                      | Included                           |
| Hook Model                      | Multiple Hook                      |
| Color Group                     | Gray and Chrome Group, Black Group |
| Finish Number                   | 21, 51                             |
| Height - Overall Dimensions     | 5 1/2 in*                          |
| Suggested Price                 | From \$50.00 to \$100.00           |
| Projection - Overall Dimensions | 4 21/32 in*                        |