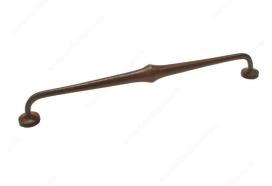

## **TECHNICAL SPECIFICATIONS**

| Product #                       | 3741320800                |
|---------------------------------|---------------------------|
| Pulls and Knobs Style           | Traditional               |
| Center to Center                | 12 5/8 in*                |
| Finish                          | Rust                      |
| Material                        | Cast Iron                 |
| Length - Overall Dimensions     | 13 5/8 in*                |
| Screw/Nail                      | M4 (Not Included)         |
| Color Group                     | Red, Rose, and Rust Group |
| Model                           | Country Style             |
| Finish Number                   | 800                       |
| Suggested Price                 | From \$50.00 to \$100.00  |
| Projection - Overall Dimensions | 1 27/32 in*               |
| Collections                     | Medieval                  |