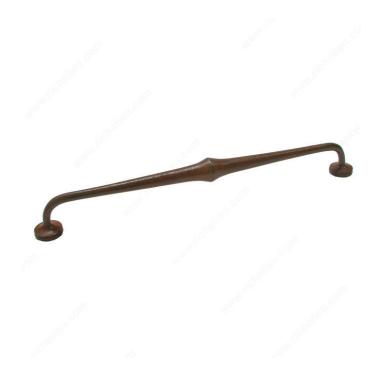

## **TECHNICAL SPECIFICATIONS**

| Product #                       | 3741320800                |
|---------------------------------|---------------------------|
| Pulls and Knobs Style           | Traditional               |
| Center to Center                | 12 5/8 in*                |
| Finish                          | Rust                      |
| Material                        | Cast Iron                 |
| Length - Overall Dimensions     | 13 5/8 in*                |
| Screw/Nail                      | M4 (Not Included)         |
| Color Group                     | Red, Rose, and Rust Group |
| Model                           | Country Style             |
| Finish Number                   | 800                       |
| Suggested Price                 | From \$50.00 to \$100.00  |
| Projection - Overall Dimensions | 1 27/32 in*               |
| Collections                     | Medieval                  |