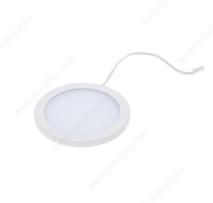

# SUBRA - Slim LED Puck - 24V, 3"

Product # 37906024124030

Finish White

**Light Color** Neutral White

**Kelvin Color Temperature (K)** 4000 K

### **DESCRIPTION**

Surface puck with high lighting output

With edge-lite technology, this puck provides a soft uniform light with an ultra slim fit.

### **ADVANTAGES AND BENEFITS**

- Available in two CCTs - Choice of three finishes - Beam angle:  $120^\circ$  - Uniform light distribution - Easy surface mount installation

## **INCLUDED PRODUCT(S)**

- LED puck light with 6 in (152.4 mm) 22AWG cable with connector - Magnetic faceplate - 79 in (2006.6 mm) extension cable - Mounting hardware