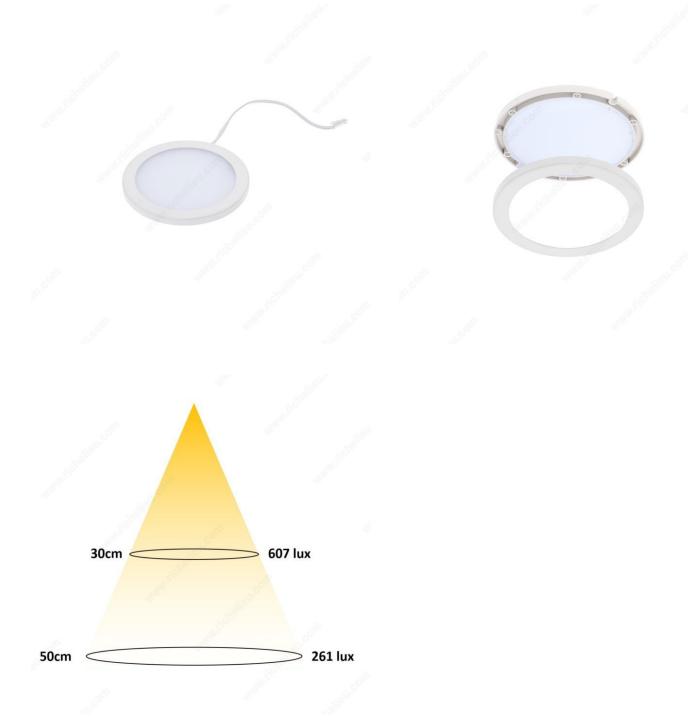

### **DESCRIPTION**

Surface puck with high lighting output

With edge-lite technology, this puck provides a soft uniform light with an ultra slim fit.

### **ADVANTAGES AND BENEFITS**

- Available in two CCTs - Choice of three finishes - Beam angle:  $120^\circ$  - Uniform light distribution - Easy surface mount installation

### **TECHNICAL SPECIFICATIONS**

| Product #                    | 37906024124030                     |
|------------------------------|------------------------------------|
| Location                     | Under Cabinet, Closet, Other       |
| Application                  | Kitchen, Office, Furniture, Closet |
| Mounting                     | Surface                            |
| Luminaire                    | Fixed Spots                        |
| Compatibility                | Micro 24                           |
| Lighting                     | Accent, Task                       |
| Standards and Certifications | cETLus                             |
| Style                        | Contemporary                       |
| CRI (Color Rendering Index)  | 90                                 |
| Material                     | Metal                              |
| Height                       | 1/4 in*                            |
| Diameter                     | 3 15/16 in*                        |
| IP                           | IP20                               |
| Lighting Type                | LED                                |
| Tension (V)                  | 24 V                               |
| Watts                        | 3.6 W                              |
| Connection Type              | Micro 24                           |
| Luminous Flux                | 220 Lumen                          |
| Features                     | Dimmable                           |

## **INCLUDED PRODUCT(S)**

- LED puck light with 6 in (152.4 mm) 22AWG cable with connector - Magnetic faceplate - 79 in (2006.6 mm) extension cable - Mounting hardware