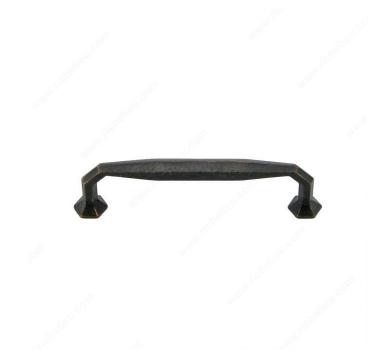

## **Transitional Cast Iron Pull - 3887**

**Product #** 3887128FB

**Type** 

Center to Center 5 1/32 in\*

Finish Florentine Bronze

Length - Overall Dimensions 5 7/8 in\*

Width - Overall Dimensions 23/32 in\*

#### **DESCRIPTION**

Made from an age-old material and finished with a simple design, this iron pull has a very solid and robust feel.

### **TECHNICAL SPECIFICATIONS**

| Product #                       | 3887128FB               |
|---------------------------------|-------------------------|
| Pulls and Knobs Style           | Transitional            |
| Material                        | Cast Iron               |
| Color Group                     | Brown and Bronze Group  |
| Finish Number                   | FB                      |
| Suggested Price                 | From \$20.00 to \$30.00 |
| Projection - Overall Dimensions | 1 17/32 in*             |
| Collections                     | Emerald                 |