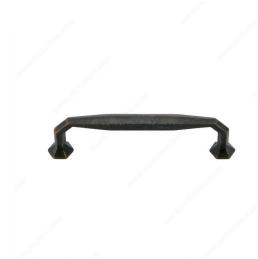

## **Transitional Cast Iron Pull - 3887**

**Product #** 3887128FB

**Type** 

Center to Center 5 1/32 in\*

Finish Florentine Bronze

Length - Overall Dimensions 5 7/8 in\*

Width - Overall Dimensions 23/32 in\*

#### **DESCRIPTION**

Made from an age-old material and finished with a simple design, this iron pull has a very solid and robust feel.

### **TECHNICAL SPECIFICATIONS**

| Product #                       | 3887128FB               |
|---------------------------------|-------------------------|
| Pulls and Knobs Style           | Transitional            |
| Material                        | Cast Iron               |
| Color Group                     | Brown and Bronze Group  |
| Finish Number                   | FB                      |
| Suggested Price                 | From \$20.00 to \$30.00 |
| Projection - Overall Dimensions | 1 17/32 in*             |
| Collections                     | Emerald                 |