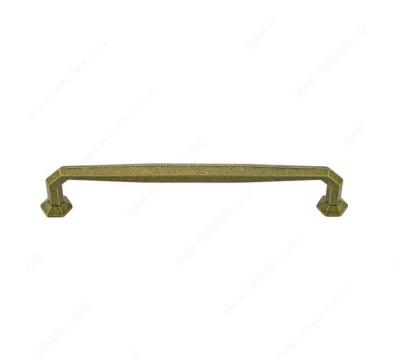

## **Transitional Cast Iron Pull - 3887**

Product # 38878132

Туре

Center to Center 8 in

Finish English Bronze

Length - Overall Dimensions 8 15/16 in\*

Width - Overall Dimensions 13/16 in\*

Screw/Nail M6 (Included)

#### DESCRIPTION

Made from an age-old material and finished with a simple design, this iron pull has a very solid and robust feel.

### **TECHNICAL SPECIFICATIONS**

| Product #                       | 38878132                |
|---------------------------------|-------------------------|
| Pulls and Knobs Style           | Transitional            |
| Material                        | Cast Iron               |
| Color Group                     | Brown and Bronze Group  |
| Finish Number                   | 132                     |
| Suggested Price                 | From \$30.00 to \$40.00 |
| Projection - Overall Dimensions | 1 11/16 in*             |
| Collections                     | Emerald                 |