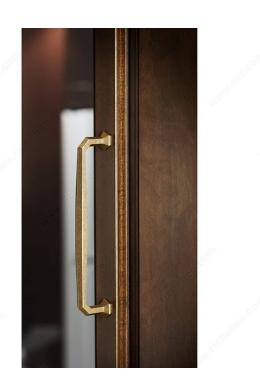

## **Transitional Cast Iron Pull - 3887**

Product # 38878132

Туре

Center to Center 8 in

Finish English Bronze

Length - Overall Dimensions 8 15/16 in\*

Width - Overall Dimensions 13/16 in\*

Screw/Nail M6 (Included)

#### DESCRIPTION

Made from an age-old material and finished with a simple design, this iron pull has a very solid and robust feel.

### **TECHNICAL SPECIFICATIONS**

| Product #                       | 38878132                |
|---------------------------------|-------------------------|
| Pulls and Knobs Style           | Transitional            |
| Material                        | Cast Iron               |
| Color Group                     | Brown and Bronze Group  |
| Finish Number                   | 132                     |
| Suggested Price                 | From \$30.00 to \$40.00 |
| Projection - Overall Dimensions | 1 11/16 in*             |
| Collections                     | Emerald                 |