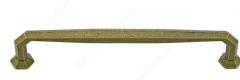

## **Transitional Cast Iron Pull - 3887**

Product # 38878132

Туре

Center to Center 8 in

Finish English Bronze

Length - Overall Dimensions 8 15/16 in\*

Width - Overall Dimensions 13/16 in\*

Screw/Nail M6 (Included)

#### DESCRIPTION

Made from an age-old material and finished with a simple design, this iron pull has a very solid and robust feel.

### **TECHNICAL SPECIFICATIONS**

| Product #                       | 38878132                |
|---------------------------------|-------------------------|
| Pulls and Knobs Style           | Transitional            |
| Material                        | Cast Iron               |
| Color Group                     | Brown and Bronze Group  |
| Finish Number                   | 132                     |
| Suggested Price                 | From \$30.00 to \$40.00 |
| Projection - Overall Dimensions | 1 11/16 in*             |
| Collections                     | Emerald                 |