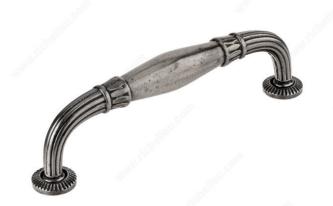

## **Traditional Cast Iron Pull - 3889**

Product # 38898908

**Type** Appliance Pulls

Center to Center 8 in

Finish Natural Iron

Length - Overall Dimensions 9 7/32 in\*

Width - Overall Dimensions 1 7/32 in\*

Screw/Nail M6 (Included)

### **DESCRIPTION**

This exquisite pull with fluted ends and detachable backplates will make a classic statement on furniture and cabinetry.

### **TECHNICAL SPECIFICATIONS**

| Product #                       | 38898908                 |
|---------------------------------|--------------------------|
| Pulls and Knobs Style           | Traditional              |
| Material                        | Cast Iron                |
| Color Group                     | Gray and Chrome Group    |
| Model                           | Classic                  |
| Finish Number                   | 908                      |
| Suggested Price                 | From \$50.00 to \$100.00 |
| Projection - Overall Dimensions | 2 9/16 in*               |
| Collections                     | Empire                   |