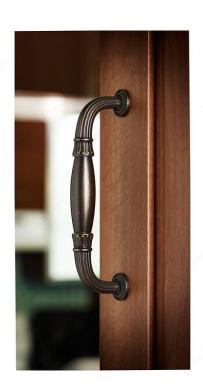

## **Traditional Cast Iron Pull - 3889**

Product # 38898908

**Type** Appliance Pulls

Center to Center 8 in

Finish Natural Iron

Length - Overall Dimensions 9 7/32 in\*

Width - Overall Dimensions 1 7/32 in\*

Screw/Nail M6 (Included)

### **DESCRIPTION**

This exquisite pull with fluted ends and detachable backplates will make a classic statement on furniture and cabinetry.

### **TECHNICAL SPECIFICATIONS**

| Product #                       | 38898908                 |
|---------------------------------|--------------------------|
| Pulls and Knobs Style           | Traditional              |
| Material                        | Cast Iron                |
| Color Group                     | Gray and Chrome Group    |
| Model                           | Classic                  |
| Finish Number                   | 908                      |
| Suggested Price                 | From \$50.00 to \$100.00 |
| Projection - Overall Dimensions | 2 9/16 in*               |
| Collections                     | Empire                   |