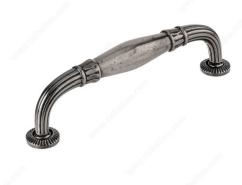

## **Traditional Cast Iron Pull - 3889**

Product # 38898908

**Type** Appliance Pulls

Center to Center 8 in

Finish Natural Iron

Length - Overall Dimensions 9 7/32 in\*

Width - Overall Dimensions 1 7/32 in\*

Screw/Nail M6 (Included)

### **DESCRIPTION**

This exquisite pull with fluted ends and detachable backplates will make a classic statement on furniture and cabinetry.

### **TECHNICAL SPECIFICATIONS**

| Product #                       | 38898908                 |
|---------------------------------|--------------------------|
| Pulls and Knobs Style           | Traditional              |
| Material                        | Cast Iron                |
| Color Group                     | Gray and Chrome Group    |
| Model                           | Classic                  |
| Finish Number                   | 908                      |
| Suggested Price                 | From \$50.00 to \$100.00 |
| Projection - Overall Dimensions | 2 9/16 in*               |
| Collections                     | Empire                   |