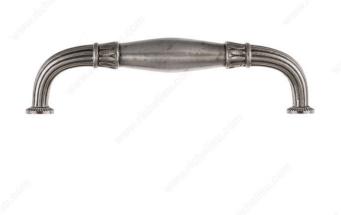

## **Traditional Cast Iron Pull - 3889**

Product # 38898908

**Type** Appliance Pulls

Center to Center 8 in

Finish Natural Iron

Length - Overall Dimensions 9 7/32 in\*

Width - Overall Dimensions 1 7/32 in\*

Screw/Nail M6 (Included)

### **DESCRIPTION**

This exquisite pull with fluted ends and detachable backplates will make a classic statement on furniture and cabinetry.

### **TECHNICAL SPECIFICATIONS**

| Product #                       | 38898908                 |
|---------------------------------|--------------------------|
| Pulls and Knobs Style           | Traditional              |
| Material                        | Cast Iron                |
| Color Group                     | Gray and Chrome Group    |
| Model                           | Classic                  |
| Finish Number                   | 908                      |
| Suggested Price                 | From \$50.00 to \$100.00 |
| Projection - Overall Dimensions | 2 9/16 in*               |
| Collections                     | Empire                   |