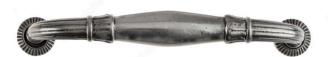

## **Traditional Cast Iron Pull - 3889**

Product # 38898908

**Type** Appliance Pulls

Center to Center 8 in

Finish Natural Iron

Length - Overall Dimensions 9 7/32 in\*

Width - Overall Dimensions 1 7/32 in\*

Screw/Nail M6 (Included)

### **DESCRIPTION**

This exquisite pull with fluted ends and detachable backplates will make a classic statement on furniture and cabinetry.

### **TECHNICAL SPECIFICATIONS**

| Product #                       | 38898908                 |
|---------------------------------|--------------------------|
| Pulls and Knobs Style           | Traditional              |
| Material                        | Cast Iron                |
| Color Group                     | Gray and Chrome Group    |
| Model                           | Classic                  |
| Finish Number                   | 908                      |
| Suggested Price                 | From \$50.00 to \$100.00 |
| Projection - Overall Dimensions | 2 9/16 in*               |
| Collections                     | Empire                   |