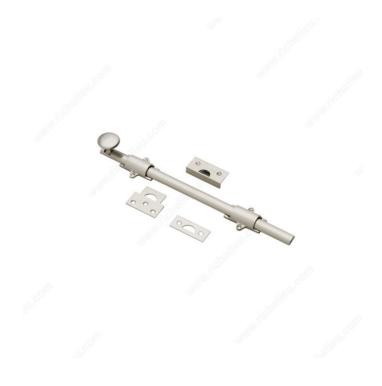

### 12" Surface Bolt

Product # 39212NBV

Color/Finish Brushed Nickel

#### **Provides additional safety**

Regain your peace of mind with this surface bolt. Ideal for doors, lockers, cabinets, gates, chests, or anything needing added security. This surface bolt also comes in many finishes to help create that perfect style you've been wanting. Not only stylish but the surface bolt's sleek design remains out of the way to avoid tripping.

#### **TECHNICAL SPECIFICATIONS**

| Product #  | 39212NBV      |
|------------|---------------|
| Collection | Door Hardware |
| Screw/Nail | Included      |
| Width      | 1 5/8 in      |
| Length     | 12 in         |
| Projection | 1 1/4 in      |
| Material   | Solid Brass   |

## **INCLUDED PRODUCT(S)**

- 12" surface bolt - 3 keepers for surface mount - Mounting screws