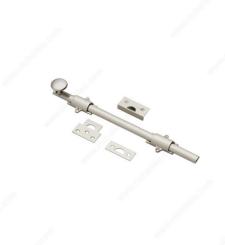

### 12" Surface Bolt

Product # 39212NBV

Color/Finish Brushed Nickel

#### **Provides additional safety**

Regain your peace of mind with this surface bolt. Ideal for doors, lockers, cabinets, gates, chests, or anything needing added security. This surface bolt also comes in many finishes to help create that perfect style you've been wanting. Not only stylish but the surface bolt's sleek design remains out of the way to avoid tripping.

#### **TECHNICAL SPECIFICATIONS**

| Product #  | 39212NBV      |
|------------|---------------|
| Collection | Door Hardware |
| Screw/Nail | Included      |
| Width      | 1 5/8 in      |
| Length     | 12 in         |
| Projection | 1 1/4 in      |
| Material   | Solid Brass   |

## **INCLUDED PRODUCT(S)**

- 12" surface bolt - 3 keepers for surface mount - Mounting screws