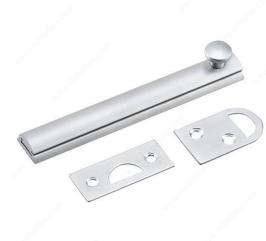

# 4" Surface Bolt

Product # 392BCV

Color/Finish Brushed Chrome

Packaging format Bag

#### Provides additional safety

Regain your peace of mind with this surface bolt. Ideal for doors, lockers, cabinets, gates, chests, or anything needing added security. Easy to install. Designed for both left and right hand applications.

# **INCLUDED PRODUCT(S)**

- 4" surface bolt - 2 keepers for surface mount - Mounting screws