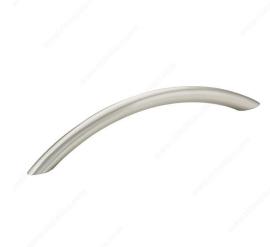

#### **RoHS** compliant

Add a touch of elegance to any piece of furniture with this contemporary metal bow pull by Richelieu.

### **TECHNICAL SPECIFICATIONS**

| Product #                       | 39965195                |
|---------------------------------|-------------------------|
| Pulls and Knobs Style           | Modern                  |
| Center to Center                | 5 1/32 in*              |
| Finish                          | Brushed Nickel          |
| Standards and Certifications    | RoHS                    |
| Material                        | Metal                   |
| Length - Overall Dimensions     | 6 1/16 in*              |
| Width - Overall Dimensions      | 13/32 in*               |
| Color Group                     | Gray and Chrome Group   |
| Finish Number                   | 195                     |
| Suggested Price                 | From \$10.00 to \$15.00 |
| Projection - Overall Dimensions | 1 5/16 in*              |