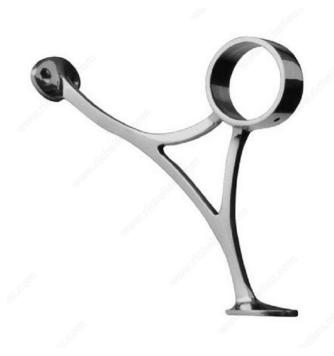

# **Footrest Combination Brackets**

Product # 4002171

Finish Polished Stainless Steel

**Height** 7 1/64 in

Width 6 1/8 in

Material Stainless Steel 304

Handrail Size ø 50.8 mm (2")

# **TECHNICAL SPECIFICATIONS**

| Product #                  | 4002171      |
|----------------------------|--------------|
| Handrail Type              | Round Tubing |
| Recommended Location Usage | Interior     |
| Glass Drilling             | Not Required |