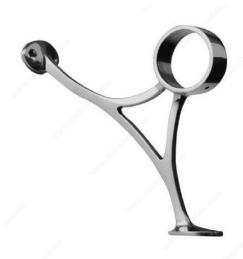

# **Footrest Combination Brackets**

Product # 4002171

Finish Polished Stainless Steel

**Height** 7 1/64 in

Width 6 1/8 in

Material Stainless Steel 304

Handrail Size ø 50.8 mm (2")

# **TECHNICAL SPECIFICATIONS**

| Product #                  | 4002171      |
|----------------------------|--------------|
| Handrail Type              | Round Tubing |
| Recommended Location Usage | Interior     |
| Glass Drilling             | Not Required |