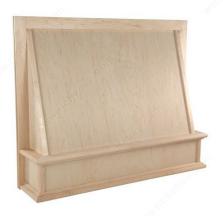

### **Classic Series Hood**

Product # 40030150

Product Dimensions - Width 30 in\*

Product Dimensions - Depth 6 27/32 in\*

#### **DESCRIPTION**

- Classic style suitable for all types of kitchen
- Constructed of plywood and solid maple
- Metal hood liner included

#### **ADVANTAGES AND BENEFITS**

- Hood comes unfinished and can be varnished in the color of your choice

#### **TECHNICAL SPECIFICATIONS**

| Product #                   | 40030150              |
|-----------------------------|-----------------------|
| Product Dimensions - Height | 24 in*                |
| Material                    | Maple                 |
| Solutions                   | Hoods and Ventilation |
| Area of Activity            | Cooking               |