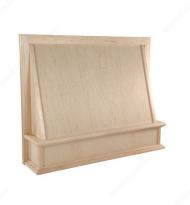

### **Classic Series Hood**

Product # 40030150

Product Dimensions - Width 30 in\*

Product Dimensions - Depth 6 27/32 in\*

#### **DESCRIPTION**

- Classic style suitable for all types of kitchen
- Constructed of plywood and solid maple
- Metal hood liner included

#### **ADVANTAGES AND BENEFITS**

- Hood comes unfinished and can be varnished in the color of your choice

#### **TECHNICAL SPECIFICATIONS**

| Product #                   | 40030150              |
|-----------------------------|-----------------------|
| Product Dimensions - Height | 24 in*                |
| Material                    | Maple                 |
| Solutions                   | Hoods and Ventilation |
| Area of Activity            | Cooking               |