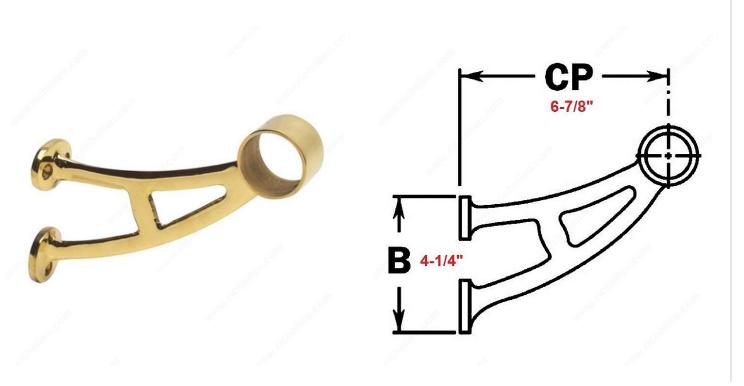

## **Bar Mount Bracket for Footrest**

**Product #** 4022130

Finish Brass

**Height** 4 1/4 in

Width 6 7/8 in

Material Solid Brass

Handrail Size ø 50.8 mm (2")