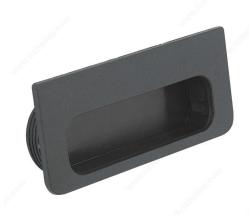

# **Modern Recessed Nylon Pull - 4025**

Product # 40250900

## **DESCRIPTION**

Recommended for cabinet sliding door applications.

This modern Richelieu recessed pull is designed so that the handle fits directly into your cabinet door. Recommended for cabinets with sliding door applications.

Width - drilling dimension: 35 mm (1-3/8 in) Length - drilling dimension: 100 mm (3-15/16 in) Depth - drilling dimension: 15 mm (9/16 in)

# **TECHNICAL SPECIFICATIONS**

| Product #                          | 40250900               |
|------------------------------------|------------------------|
| Pulls and Knobs Style              | Modern                 |
| Туре                               | Recessed Pulls         |
| Finish                             | Matte Black            |
| Material                           | Nylon                  |
| Milling Depth - Overall Dimensions | 9/16 in                |
| Length - Overall Dimensions        | 4 7/32 in*             |
| Width - Overall Dimensions         | 1 7/8 in*              |
| Screw/Nail                         | 8/32 in (Not Included) |
| Color Group                        | Black Group            |
| Finish Number                      | 900                    |
| Suggested Price                    | From \$5.00 to \$10.00 |
| Projection - Overall Dimensions    | 1/8 in*                |