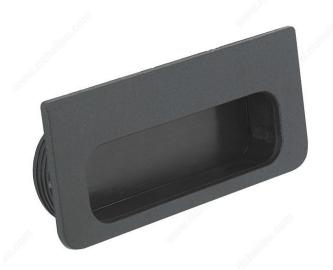

# **Modern Recessed Nylon Pull - 4025**

Product # 40250900

## **DESCRIPTION**

Recommended for cabinet sliding door applications.

This modern Richelieu recessed pull is designed so that the handle fits directly into your cabinet door. Recommended for cabinets with sliding door applications.

Width - drilling dimension: 35 mm (1-3/8 in) Length - drilling dimension: 100 mm (3-15/16 in) Depth - drilling dimension: 15 mm (9/16 in)

# **TECHNICAL SPECIFICATIONS**

| Product #                          | 40250900               |
|------------------------------------|------------------------|
| Pulls and Knobs Style              | Modern                 |
| Туре                               | Recessed Pulls         |
| Finish                             | Matte Black            |
| Material                           | Nylon                  |
| Milling Depth - Overall Dimensions | 9/16 in                |
| Length - Overall Dimensions        | 4 7/32 in*             |
| Width - Overall Dimensions         | 1 7/8 in*              |
| Screw/Nail                         | 8/32 in (Not Included) |
| Color Group                        | Black Group            |
| Finish Number                      | 900                    |
| Suggested Price                    | From \$5.00 to \$10.00 |
| Projection - Overall Dimensions    | 1/8 in*                |