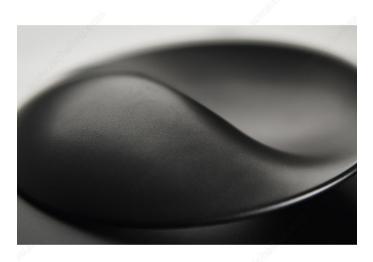

### DESCRIPTION

An exclusive design by Jean-Claude Poitras from the Muse Collection

Inspired by organic shell-like elements, the Kara line features ripples that culminate in an impressive, innovative style. Its discreetly concave and convex shapes, hollow center and smooth curves emphasize the richness and ingenuity of the design. This model comes in two finishes: satin gold and charcoal.