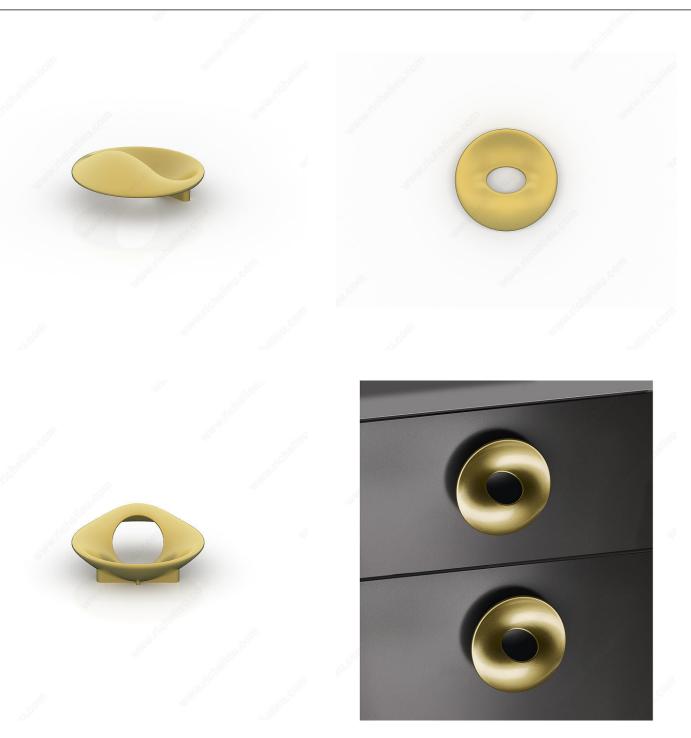

----------------|
| Designers                       | Jean-Claude Poitras    |
| Pulls and Knobs Style           | Eclectic               |
| Material                        | Metal                  |
| Screw/Nail                      | M4 (Included)          |
| Model                           | Modern                 |
| Collections                     | Muse Collection        |
| Finish Number                   | 166                    |
| Color Group                     | Yellow and Brass Group |
| Projection - Overall Dimensions | 1 11/16 in*            |

#### Disclaimer

Measures shown with an asterisk (\*) have been converted as per your preference. These are not the official measures. To view the measures specified by the manufacturer, <u>click here</u>.

## **PRODUCT PHOTOS**