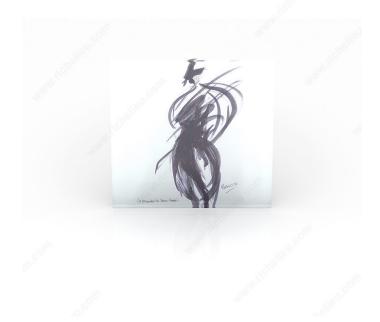

## Silhouette Eclectic Pull

Product # 406812830100

## **DESCRIPTION**

An exclusive signature piece by Jean-Claude Poitras from the Muse Collection

The Silhouette model is a magnificent interpretation of one of Poitras' eternal signature designs. The glossy glass handle and metallic accent will add timeless elegance to any piece of furniture.

# **TECHNICAL SPECIFICATIONS**

| Product #                          | 406812830100              |
|------------------------------------|---------------------------|
| Designers                          | Jean-Claude Poitras       |
| Center to Center                   | 3 in*                     |
| Finish                             | Transparent with Patterns |
| Pulls and Knobs Style              | Eclectic                  |
| Material                           | Glass                     |
| Screw/Nail                         | M4 (Included)             |
| Model                              | Art Deco                  |
| Milling Width - Overall Dimensions | 5 13/16 in*               |
| Thickness                          | 13/32 in*                 |
| Collections                        | Muse Collection           |
| Finish Number                      | 30, 100                   |
| Color Group                        | Black Group, Clear Group  |
| Projection - Overall Dimensions    | 1 3/8 in*                 |
| Height - Overall Dimensions        | 5 21/32 in*               |