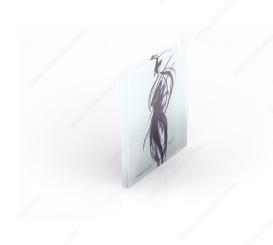

## Silhouette Eclectic Pull

Product # 406812830100

## **DESCRIPTION**

An exclusive signature piece by Jean-Claude Poitras from the Muse Collection

The Silhouette model is a magnificent interpretation of one of Poitras' eternal signature designs. The glossy glass handle and metallic accent will add timeless elegance to any piece of furniture.

# **TECHNICAL SPECIFICATIONS**

| Product #                          | 406812830100              |
|------------------------------------|---------------------------|
| Designers                          | Jean-Claude Poitras       |
| Center to Center                   | 3 in*                     |
| Finish                             | Transparent with Patterns |
| Pulls and Knobs Style              | Eclectic                  |
| Material                           | Glass                     |
| Screw/Nail                         | M4 (Included)             |
| Model                              | Art Deco                  |
| Milling Width - Overall Dimensions | 5 13/16 in*               |
| Thickness                          | 13/32 in*                 |
| Collections                        | Muse Collection           |
| Finish Number                      | 30, 100                   |
| Color Group                        | Black Group, Clear Group  |
| Projection - Overall Dimensions    | 1 3/8 in*                 |
| Height - Overall Dimensions        | 5 21/32 in*               |