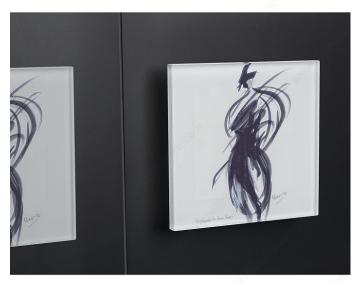

## Silhouette Eclectic Pull

Product # 406812830100

## **DESCRIPTION**

An exclusive signature piece by Jean-Claude Poitras from the Muse Collection

The Silhouette model is a magnificent interpretation of one of Poitras' eternal signature designs. The glossy glass handle and metallic accent will add timeless elegance to any piece of furniture.

# **TECHNICAL SPECIFICATIONS**

| Product #                          | 406812830100              |
|------------------------------------|---------------------------|
| Designers                          | Jean-Claude Poitras       |
| Center to Center                   | 3 in*                     |
| Finish                             | Transparent with Patterns |
| Pulls and Knobs Style              | Eclectic                  |
| Material                           | Glass                     |
| Screw/Nail                         | M4 (Included)             |
| Model                              | Art Deco                  |
| Milling Width - Overall Dimensions | 5 13/16 in*               |
| Thickness                          | 13/32 in*                 |
| Collections                        | Muse Collection           |
| Finish Number                      | 30, 100                   |
| Color Group                        | Black Group, Clear Group  |
| Projection - Overall Dimensions    | 1 3/8 in*                 |
| Height - Overall Dimensions        | 5 21/32 in*               |