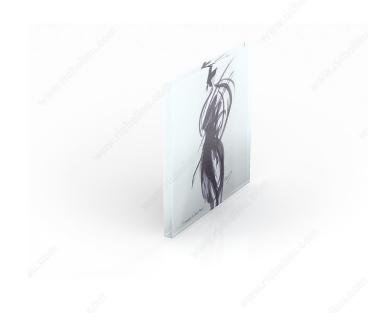

## Silhouette Eclectic Pull

Product # 406812830100

## **DESCRIPTION**

An exclusive signature piece by Jean-Claude Poitras from the Muse Collection

The Silhouette model is a magnificent interpretation of one of Poitras' eternal signature designs. The glossy glass handle and metallic accent will add timeless elegance to any piece of furniture.

# **TECHNICAL SPECIFICATIONS**

| Product #                          | 406812830100              |
|------------------------------------|---------------------------|
| Designers                          | Jean-Claude Poitras       |
| Center to Center                   | 3 in*                     |
| Finish                             | Transparent with Patterns |
| Pulls and Knobs Style              | Eclectic                  |
| Material                           | Glass                     |
| Screw/Nail                         | M4 (Included)             |
| Model                              | Art Deco                  |
| Milling Width - Overall Dimensions | 5 13/16 in*               |
| Thickness                          | 13/32 in*                 |
| Collections                        | Muse Collection           |
| Finish Number                      | 30, 100                   |
| Color Group                        | Black Group, Clear Group  |
| Projection - Overall Dimensions    | 1 3/8 in*                 |
| Height - Overall Dimensions        | 5 21/32 in*               |