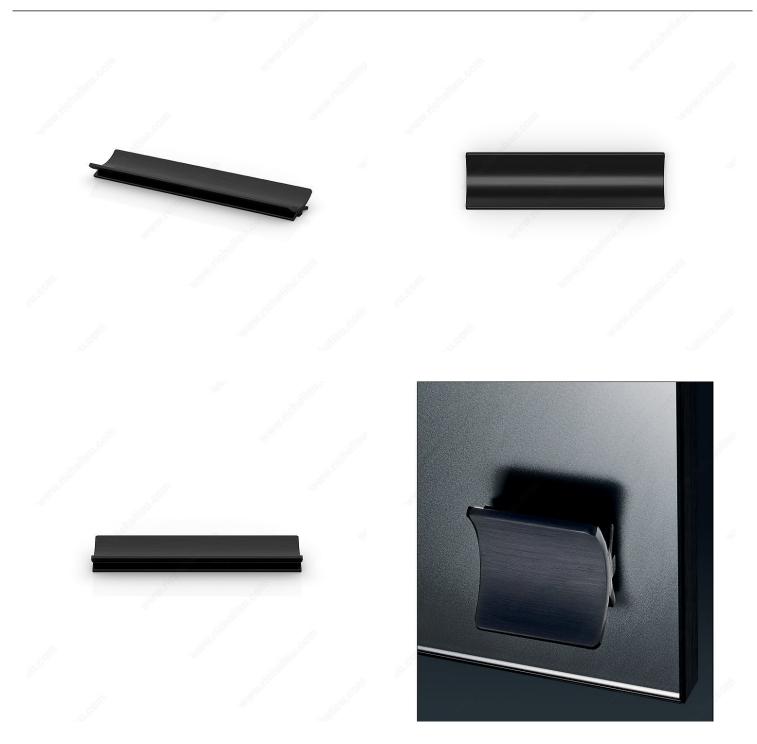

# Yugen Eclectic Pull

**Product #** 4078128990

Center to Center 5 1/32 in\*

Length - Overall Dimensions 8 3/16 in\*

## **DESCRIPTION**

An exclusive design by Jean-Claude Poitras from the Muse Collection

Yugen embodies modernity with its sleek curvilinear forms in a semi-gloss black finish. Its impactful scale and shape make this style a striking choice for any furniture or cabinetry. Offered in 4 sizes, this model will elevate any design project.

# **TECHNICAL SPECIFICATIONS**

| Product #                       | 4078128990          |
|---------------------------------|---------------------|
| Designers                       | Jean-Claude Poitras |
| Finish                          | Brushed Black       |
| Pulls and Knobs Style           | Eclectic            |
| Material                        | Aluminum            |
| Screw/Nail                      | M4 (Included)       |
| Width - Overall Dimensions      | 2 1/4 in*           |
| Model                           | Modern              |
| Collections                     | Muse Collection     |
| Finish Number                   | 990                 |
| Color Group                     | Black Group         |
| Projection - Overall Dimensions | 29/32 in*           |