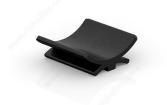

# **Yugen Eclectic Pull**

Product # 407854990

Center to Center 1 1/4 in\*

Length - Overall Dimensions 2 1/8 in\*

#### DESCRIPTION

An exclusive design by Jean-Claude Poitras from the Muse Collection

Yugen embodies modernity with its sleek curvilinear forms in a semi-gloss black finish. Its impactful scale and shape make this style a striking choice for any furniture or cabinetry. Offered in 4 sizes, this model will elevate any design project.

### **TECHNICAL SPECIFICATIONS**

| Product #                       | 407854990           |
|---------------------------------|---------------------|
| Designers                       | Jean-Claude Poitras |
| Finish                          | Brushed Black       |
| Pulls and Knobs Style           | Eclectic            |
| Material                        | Aluminum            |
| Screw/Nail                      | M4 (Included)       |
| Width - Overall Dimensions      | 2 1/4 in*           |
| Model                           | Modern              |
| Collections                     | Muse Collection     |
| Finish Number                   | 990                 |
| Color Group                     | Black Group         |
| Projection - Overall Dimensions | 29/32 in*           |