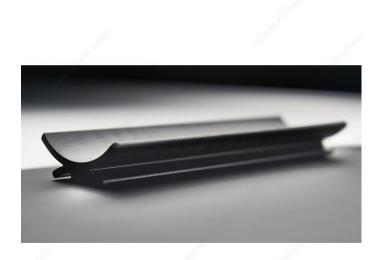

# **Yugen Eclectic Pull**

Product # 407854990

Center to Center 1 1/4 in\*

Length - Overall Dimensions 2 1/8 in\*

#### DESCRIPTION

An exclusive design by Jean-Claude Poitras from the Muse Collection

Yugen embodies modernity with its sleek curvilinear forms in a semi-gloss black finish. Its impactful scale and shape make this style a striking choice for any furniture or cabinetry. Offered in 4 sizes, this model will elevate any design project.

### **TECHNICAL SPECIFICATIONS**

| Product #                       | 407854990           |
|---------------------------------|---------------------|
| Designers                       | Jean-Claude Poitras |
| Finish                          | Brushed Black       |
| Pulls and Knobs Style           | Eclectic            |
| Material                        | Aluminum            |
| Screw/Nail                      | M4 (Included)       |
| Width - Overall Dimensions      | 2 1/4 in*           |
| Model                           | Modern              |
| Collections                     | Muse Collection     |
| Finish Number                   | 990                 |
| Color Group                     | Black Group         |
| Projection - Overall Dimensions | 29/32 in*           |