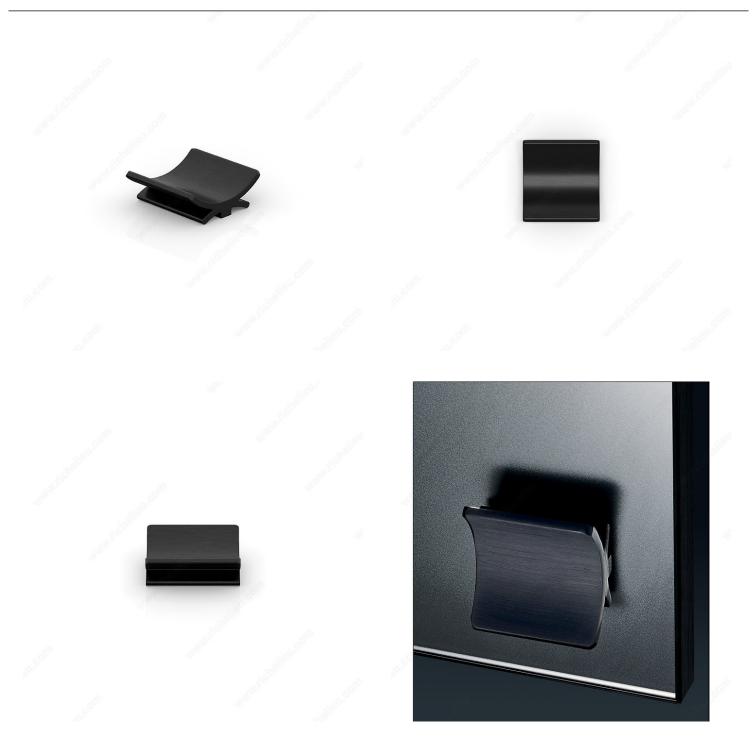

# **Yugen Eclectic Pull**

Product # 407854990

Center to Center 1 1/4 in\*

Length - Overall Dimensions 2 1/8 in\*

#### DESCRIPTION

An exclusive design by Jean-Claude Poitras from the Muse Collection

Yugen embodies modernity with its sleek curvilinear forms in a semi-gloss black finish. Its impactful scale and shape make this style a striking choice for any furniture or cabinetry. Offered in 4 sizes, this model will elevate any design project.

### **TECHNICAL SPECIFICATIONS**

| Product #                       | 407854990           |
|---------------------------------|---------------------|
| Designers                       | Jean-Claude Poitras |
| Finish                          | Brushed Black       |
| Pulls and Knobs Style           | Eclectic            |
| Material                        | Aluminum            |
| Screw/Nail                      | M4 (Included)       |
| Width - Overall Dimensions      | 2 1/4 in*           |
| Model                           | Modern              |
| Collections                     | Muse Collection     |
| Finish Number                   | 990                 |
| Color Group                     | Black Group         |
| Projection - Overall Dimensions | 29/32 in*           |