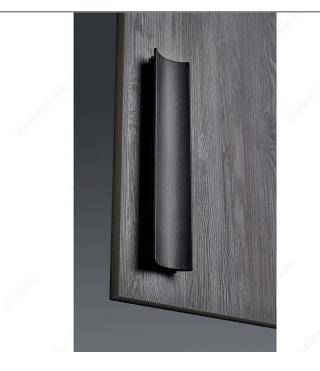

# **Yugen Eclectic Pull**

Product # 407854990

Center to Center 1 1/4 in\*

Length - Overall Dimensions 2 1/8 in\*

#### DESCRIPTION

An exclusive design by Jean-Claude Poitras from the Muse Collection

Yugen embodies modernity with its sleek curvilinear forms in a semi-gloss black finish. Its impactful scale and shape make this style a striking choice for any furniture or cabinetry. Offered in 4 sizes, this model will elevate any design project.

### **TECHNICAL SPECIFICATIONS**

| Product #                       | 407854990           |
|---------------------------------|---------------------|
| Designers                       | Jean-Claude Poitras |
| Finish                          | Brushed Black       |
| Pulls and Knobs Style           | Eclectic            |
| Material                        | Aluminum            |
| Screw/Nail                      | M4 (Included)       |
| Width - Overall Dimensions      | 2 1/4 in*           |
| Model                           | Modern              |
| Collections                     | Muse Collection     |
| Finish Number                   | 990                 |
| Color Group                     | Black Group         |
| Projection - Overall Dimensions | 29/32 in*           |