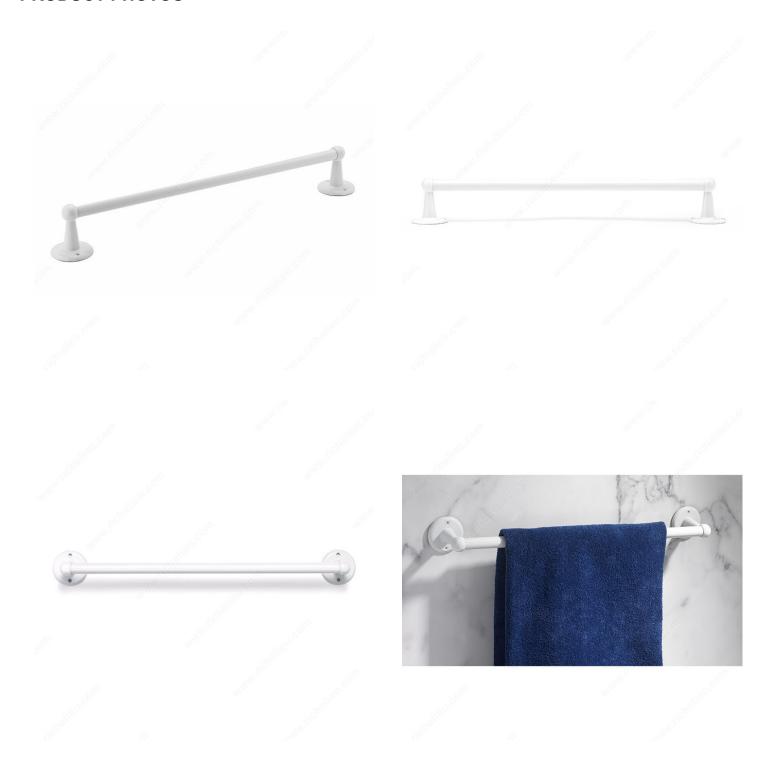

# PRODUCT PHOTOS

- Mounting hardware is included with concealing screws
- Available in two different finishes: white and chrome
- The 24" version of this towel bar is perfect for large towels