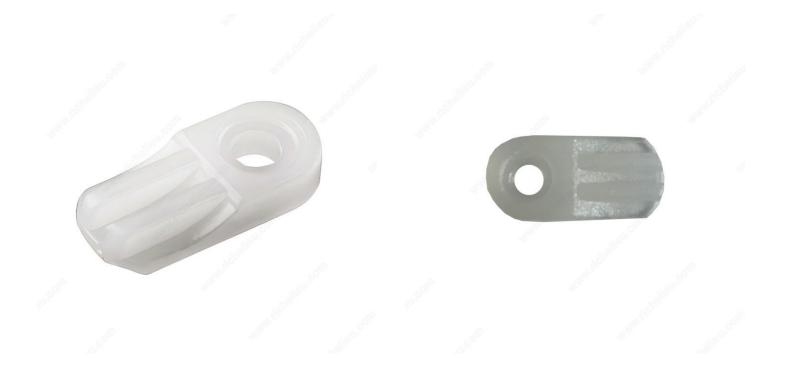

## **Single Turn Button**

Product # 40PR

Packaging format Blister of 8 units

### **DESCRIPTION**

#### Mounting hardware included

A simple latch for cabinets, doors, windows, and chests. Sturdy and reliable. Ideal for securing wood or metal frames.

#### **ADVANTAGES AND BENEFITS**

As a simple latch on cabinets, doors, windows, and chests.

## **TECHNICAL SPECIFICATIONS**

| Product #  | 40PR            |
|------------|-----------------|
| Screw/Nail | Included        |
| Collection | Window Hardware |
| Finish     | White           |
| Material   | Nylon           |
| Length     | 7/8 in          |
| Width      | 7/16 in         |
| Thickness  | 1/8 in          |
| Hand       | Non-Handed      |

# **INCLUDED PRODUCT(S)**

Mounting hardware included.



# PRODUCT PHOTOS