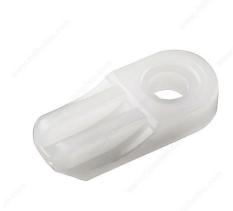

## **Single Turn Button**

Product # 40PR

Packaging format Blister of 8 units

#### Mounting hardware included

A simple latch for cabinets, doors, windows, and chests. Sturdy and reliable. Ideal for securing wood or metal frames.

## **TECHNICAL SPECIFICATIONS**

| Product #  | 40PR            |
|------------|-----------------|
| Screw/Nail | Included        |
| Collection | Window Hardware |
| Finish     | White           |
| Material   | Nylon           |
| Length     | 7/8 in          |
| Width      | 7/16 in         |
| Thickness  | 1/8 in          |
| Hand       | Non-Handed      |