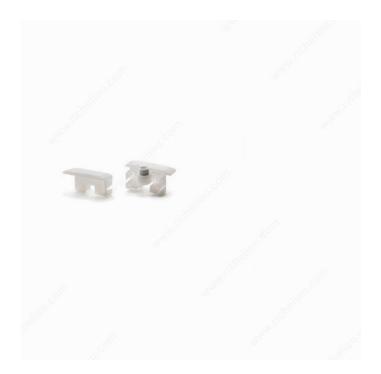

## **Profile Accessories ~ End Caps**

**Product #** 4107701

Finish White

Length 25 in

Height 7/16 in\*

**Information** End caps (2)

Packaging format Bag

**DESCRIPTION** 

End caps to complete your aluminium profile