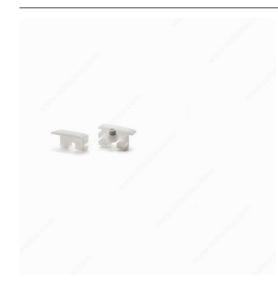

## **Profile Accessories ~ End Caps**

**Product #** 4107701

Finish White

Length 25 in

Height 7/16 in\*

**Information** End caps (2)

Packaging format Bag

**DESCRIPTION** 

End caps to complete your aluminium profile