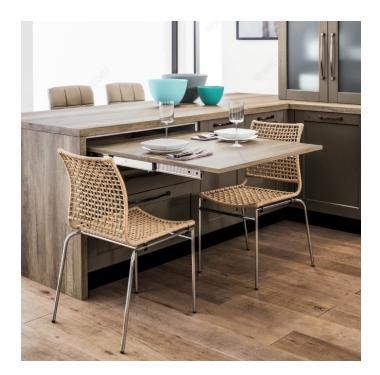

## LUNCH Table Extension Mechanism

**Product #** 4119112010

## **TECHNICAL SPECIFICATIONS**

| Product #                             | 4119112010           |
|---------------------------------------|----------------------|
| Solutions                             | Base Cabinets        |
| Area of Activity                      | Preparation, Cooking |
| Interior Dimensions Required - Width  | 16 1/8 to 46 1/8 in* |
| Interior Dimensions Required - Depth  | Min. 21 1/4 in*      |
| Interior Dimensions Required - Height | Min. 4 23/32 in*     |
| Capacity                              | 132 lb*              |
| Extension                             | 35 1/4 in*           |
| Finish                                | Anodized Aluminum    |
| Material                              | Aluminum             |

## PRODUCT PHOTOS