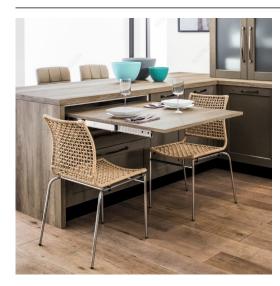

## LUNCH Table Extension Mechanism

**Product #** 4119112010

## **TECHNICAL SPECIFICATIONS**

| Product #                             | 4119112010           |
|---------------------------------------|----------------------|
| Solutions                             | Base Cabinets        |
| Area of Activity                      | Preparation, Cooking |
| Interior Dimensions Required - Width  | 16 1/8 to 46 1/8 in* |
| Interior Dimensions Required - Depth  | Min. 21 1/4 in*      |
| Interior Dimensions Required - Height | Min. 4 23/32 in*     |
| Capacity                              | 132 lb*              |
| Extension                             | 35 1/4 in*           |
| Finish                                | Anodized Aluminum    |
| Material                              | Aluminum             |

## PRODUCT PHOTOS