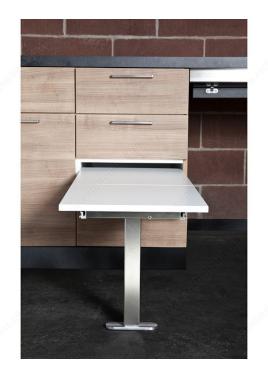

# **T-Bench**

Product # 4119194510

## DESCRIPTION

Extendable bench with T-shaped foldable leg

### **ADVANTAGES AND BENEFITS**

\* There is no better way to optimize space in a smaller kitchen \* Easy-to-use: pull it out, unfold the leg and you're all set \* Interesting solution for an entry hall, and will make your life easier when putting on or removing shoes! \* In the same product line as our award-winning pull-out tables.

#### **TECHNICAL SPECIFICATIONS**

| Product #                             | 4119194510                  |
|---------------------------------------|-----------------------------|
| Solutions                             | Countertops and Accessories |
| Area of Activity                      | Preparation, Cooking        |
| Interior Dimensions Required - Width  | 16 1/8 to 16 1/2 in*        |
| Interior Dimensions Required - Depth  | Min. 21 1/4 in*             |
| Interior Dimensions Required - Height | Min. 5 1/8 in*              |
| Capacity                              | 220 lb*                     |
| Extension                             | 34 1/4 in*                  |
| Finish                                | Anodized Aluminum           |
| Material                              | Aluminum                    |