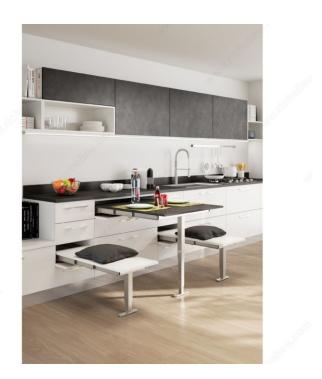

# **T-Bench**

Product # 4119194510

## DESCRIPTION

Extendable bench with T-shaped foldable leg

### **ADVANTAGES AND BENEFITS**

\* There is no better way to optimize space in a smaller kitchen \* Easy-to-use: pull it out, unfold the leg and you're all set \* Interesting solution for an entry hall, and will make your life easier when putting on or removing shoes! \* In the same product line as our award-winning pull-out tables.

#### **TECHNICAL SPECIFICATIONS**

| Product #                             | 4119194510                  |
|---------------------------------------|-----------------------------|
| Solutions                             | Countertops and Accessories |
| Area of Activity                      | Preparation, Cooking        |
| Interior Dimensions Required - Width  | 16 1/8 to 16 1/2 in*        |
| Interior Dimensions Required - Depth  | Min. 21 1/4 in*             |
| Interior Dimensions Required - Height | Min. 5 1/8 in*              |
| Capacity                              | 220 lb*                     |
| Extension                             | 34 1/4 in*                  |
| Finish                                | Anodized Aluminum           |
| Material                              | Aluminum                    |