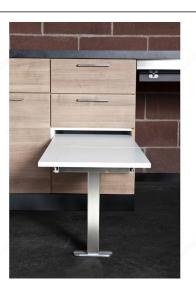

# **T-Bench**

Product # 4119194510

## DESCRIPTION

Extendable bench with T-shaped foldable leg

### **ADVANTAGES AND BENEFITS**

\* There is no better way to optimize space in a smaller kitchen \* Easy-to-use: pull it out, unfold the leg and you're all set \* Interesting solution for an entry hall, and will make your life easier when putting on or removing shoes! \* In the same product line as our award-winning pull-out tables.

#### **TECHNICAL SPECIFICATIONS**

| Product #                             | 4119194510                  |
|---------------------------------------|-----------------------------|
| Solutions                             | Countertops and Accessories |
| Area of Activity                      | Preparation, Cooking        |
| Interior Dimensions Required - Width  | 16 1/8 to 16 1/2 in*        |
| Interior Dimensions Required - Depth  | Min. 21 1/4 in*             |
| Interior Dimensions Required - Height | Min. 5 1/8 in*              |
| Capacity                              | 220 lb*                     |
| Extension                             | 34 1/4 in*                  |
| Finish                                | Anodized Aluminum           |
| Material                              | Aluminum                    |