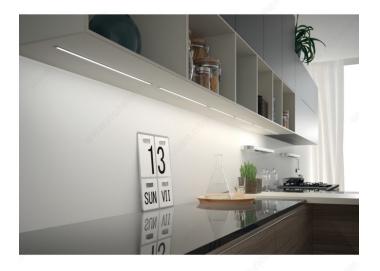

| Contemporary, Functional                                |
| Width                        | 15/32 in*                                               |

#### Disclaimer

Measures shown with an asterisk (\*) have been converted as per your preference. These are not the official measures. To view the measures specified by the manufacturer, <u>click here</u>.

# INCLUDED PRODUCT(S)

- 78 3/4" (2 m) Miss LED profile - 78 3/4" (2 m) polycarbonate Apex LED profile

# **APPLICATION**

- Cabinets - Bookcases - Display cases - Decorative lighting

# IMPORTANT INFORMATION

- Giuseppe Bavuso design - Ends caps sold separately.

# **DISCLAIMER**

- LED tape light sold separately: only compatible with Flexyled HE6 PW. (see Suggested Products) - Ends caps sold separately.



# PRODUCT PHOTOS