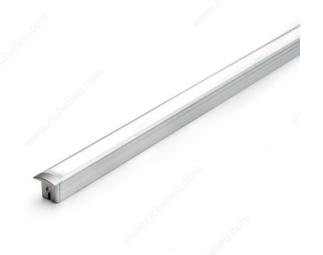

#### Slim aluminum profile for recessed LED installation

- Designed for recessed installation in a blind or through milled groove which is 12 mm wide and 13 mm deep.

## **ADVANTAGES AND BENEFITS**

- Slim profile. - APEX lens, without dot effect. - Customize your lengths as needed; profiles can be cut easily with a miter saw. - Its length can be adapted to your needs, with a minimum of 11 13/16" (300 mm) and a maximum of 78 3/4" (2 m)