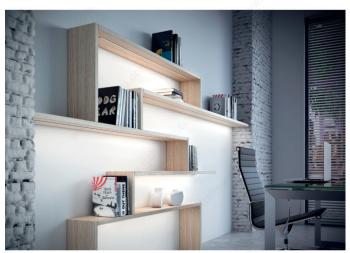

| Contemporary, Functional                                |
| Width                        | 15/32 in*                                               |

#### Disclaimer

Measures shown with an asterisk (\*) have been converted as per your preference. These are not the official measures. To view the measures specified by the manufacturer, <u>click here</u>.

# INCLUDED PRODUCT(S)

- 78 3/4" (2 m) Miss LED profile - 78 3/4" (2 m) polycarbonate Apex LED profile

# **APPLICATION**

- Cabinets - Bookcases - Display cases - Decorative lighting

# IMPORTANT INFORMATION

- Giuseppe Bavuso design - Ends caps sold separately.

# **DISCLAIMER**

- LED tape light sold separately: only compatible with Flexyled HE6 PW. (see Suggested Products) - Ends caps sold separately.



# PRODUCT PHOTOS