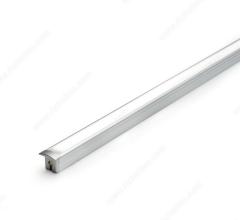

# **Miss Recessed Profile**

Product # 4124079010

Finish Aluminum

Packaging format Length

#### Slim aluminum profile for recessed LED installation

- Designed for recessed installation in a blind or through milled groove which is 12 mm wide and 13 mm deep.

## **ADVANTAGES AND BENEFITS**

- Slim profile. - APEX lens, without dot effect. - Customize your lengths as needed; profiles can be cut easily with a miter saw. - Its length can be adapted to your needs, with a minimum of 11 13/16" (300 mm) and a maximum of 78 3/4" (2 m)

# INCLUDED PRODUCT(S)

- 78 3/4" (2 m) Miss LED profile - 78 3/4" (2 m) polycarbonate Apex LED profile