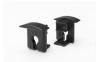

# REQUIRED PRODUCTS

Requires the following products

Sales unit

HE6 PW - FlexyLED 24 V

(AND)

Miss End Caps Set

(AND)

Miss End Caps Set Product # 4124010 Box of 2

# IMPORTANT INFORMATION

- Giuseppe Bavuso design - Ends caps sold separately.

# **DISCLAIMER**

- LED tape light sold separately: only compatible with Flexyled HE6 PW. (see Suggested Products) - Ends caps sold separately.