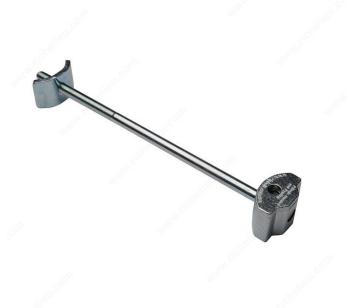

# Zipbolt Universal Tool 10.700 - 165 mm x 35 mm

Product # 423510700

#### **DESCRIPTION**

The fastest and easiest way of joining work /countertops in a matter of seconds! The ZIPBOLT connector is a new practical and innovative solution that saves time and money in assembling work / countertops and panels. The Zipbolt UT requires a simple 5 mm Allen key or hex bit as a driving tool and this ensures a very positive engagement. The NEW all metal Zipbolts which now have diecast gear housing are more durable and are able to achieve even higher torque levels than previously.

## **TECHNICAL SPECIFICATIONS**

| Product # | 423510700 |
|-----------|-----------|
| Diameter  | 1 3/8 in* |
| Length    | 6 1/2 in* |
| Finish    | Zinc      |
| Material  | Steel     |