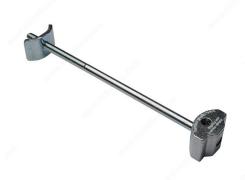

# Zipbolt Universal Tool 10.700 - 165 mm x 35 mm

Product # 423510700

#### **DESCRIPTION**

The fastest and easiest way of joining work /countertops in a matter of seconds! The ZIPBOLT connector is a new practical and innovative solution that saves time and money in assembling work / countertops and panels. The Zipbolt UT requires a simple 5 mm Allen key or hex bit as a driving tool and this ensures a very positive engagement. The NEW all metal Zipbolts which now have diecast gear housing are more durable and are able to achieve even higher torque levels than previously.

## **TECHNICAL SPECIFICATIONS**

| Product # | 423510700 |
|-----------|-----------|
| Diameter  | 1 3/8 in* |
| Length    | 6 1/2 in* |
| Finish    | Zinc      |
| Material  | Steel     |