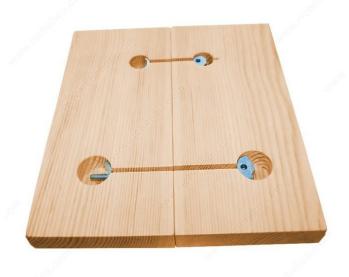

nd innovative solution that saves time and money in assembling work / countertops and panels. The Zipbolt UT requires a simple 5 mm Allen key or hex bit as a driving tool and this ensures a very positive engagement. The NEW all metal Zipbolts which now have diecast gear housing are more durable and are able to achieve even higher torque levels than previously.

## **TECHNICAL SPECIFICATIONS**

| Product # | 423510700 |
|-----------|-----------|
| Diameter  | 1 3/8 in* |
| Length    | 6 1/2 in* |
| Finish    | Zinc      |
| Material  | Steel     |

#### **Disclaimer**

Measures shown with an asterisk (\*) have been converted as per your preference. These are not the official measures. To view the measures specified by the manufacturer, <u>click here</u>.

## **PRODUCT PHOTOS**