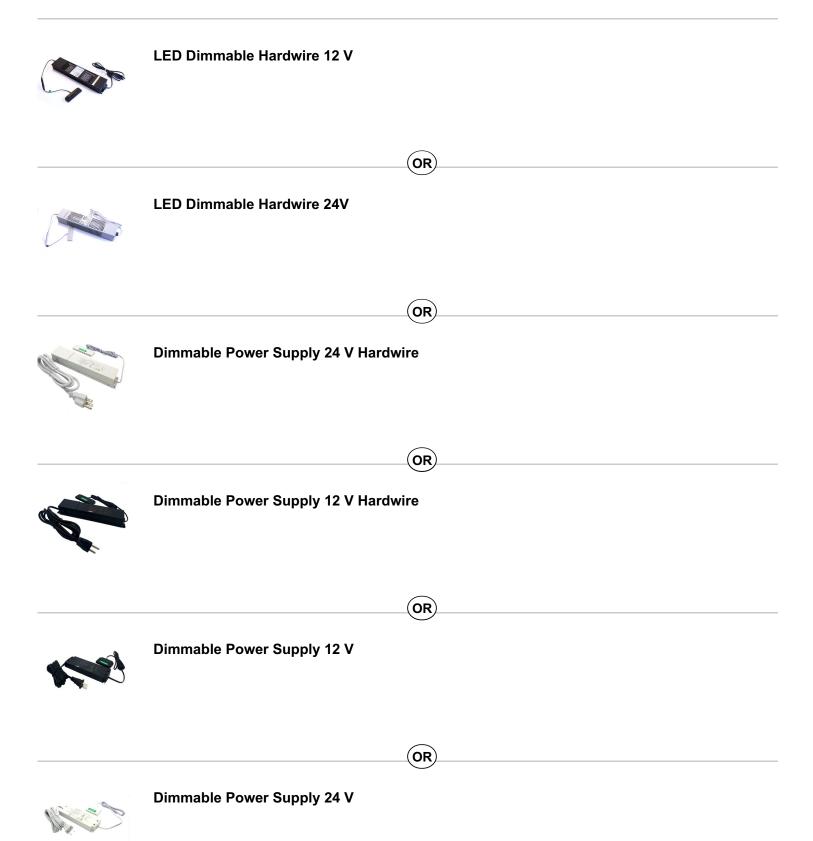

# IllumaTech Slide Dimmer

**Product #** 4253506

# DESCRIPTION

Dimming your LED recessed ceiling lights has never been easier or more stylish!

- Designed specifically for dimmable LEDWider dimming range on LED than conventional incandescent dimmers

#### **IMPORTANT INFORMATION**

- IllumaTech Slide Dimmer, 150W-120VAC dimmable LED, single pole - Action: Standard ON/OFF - Protection: Radio/TV filter