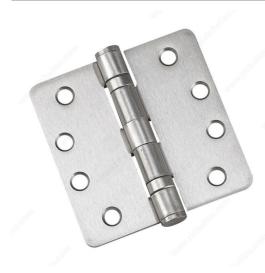

# 4" Full Mortise Ball Bearing Butt Hinge - 1/4" Radius

Product # 42822NBB

Color/Finish Brushed Nickel

### **Ball Bearing**

Add the finishing touch to your project with our variety of butt hinges. Featuring eight mounting holes for the perfect fit. Designed to complete any room with its modern look.

## **TECHNICAL SPECIFICATIONS**

| Product #                  | 42822NBB      |
|----------------------------|---------------|
| Width - Overall Dimensions | 4 in          |
| Material                   | Steel         |
| Height                     | 4 in          |
| Pin                        | Removable Pin |
| Type of Tip                | Flat Tip      |
| Type of Corner             | 1/4" Radius   |
| Caliber/Thickness          | 1/8 in*       |
| Screw/Nail                 | Included      |
| Assembly                   | Assembled     |
| UPC Code                   | Yes           |
| Use Type                   | Standard Door |
| Load Capacity per 3 Hinges | 55 lb         |
| Mounting Type              | Mortise       |