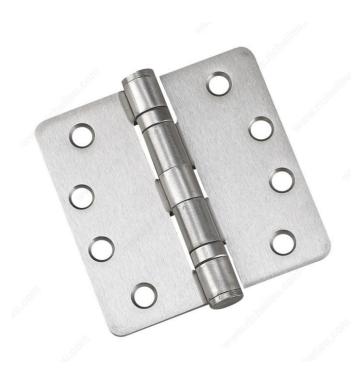

# 4" Full Mortise Ball Bearing Butt Hinge - 1/4" Radius

Product # 42822NBB

Color/Finish Brushed Nickel

### **Ball Bearing**

Add the finishing touch to your project with our variety of butt hinges. Featuring eight mounting holes for the perfect fit. Designed to complete any room with its modern look.

## **TECHNICAL SPECIFICATIONS**

| Product #                  | 42822NBB      |
|----------------------------|---------------|
| Width - Overall Dimensions | 4 in          |
| Material                   | Steel         |
| Height                     | 4 in          |
| Pin                        | Removable Pin |
| Type of Tip                | Flat Tip      |
| Type of Corner             | 1/4" Radius   |
| Caliber/Thickness          | 1/8 in*       |
| Screw/Nail                 | Included      |
| Assembly                   | Assembled     |
| UPC Code                   | Yes           |
| Use Type                   | Standard Door |
| Load Capacity per 3 Hinges | 55 lb         |
| Mounting Type              | Mortise       |