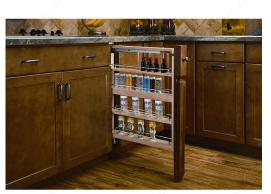

#### DESCRIPTION

Turn the gaps that separate your cabinets into functional storage space with this clever sliding system. System includes adjustable wooden shelves with chrome rails and full extension Blum slides with Blumotion

#### ADVANTAGES AND BENEFITS

- Chrome rails prevent objects from sliding off the shelves. - Adjustable shelves for products varying in height. - Full extension slides provides easy access to all items. - Blumotion soft-close mechanism. - Easy to install; simply attach the system to the adjacent cabinet and add the false panel of your choice to create a fully functional sliding storage system.

### **TECHNICAL SPECIFICATIONS**

| Product #                   | 432BFSC3C     |
|-----------------------------|---------------|
| Solutions                   | Base Cabinets |
| Product Dimensions - Depth  | 23 in         |
| Product Dimensions - Height | 30 in         |
| Finish                      | Maple         |
| Material                    | Wood          |
| Soft-Closing                | Yes           |