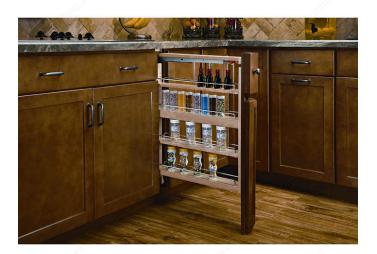

#### DESCRIPTION

Turn the gaps that separate your cabinets into functional storage space with this clever sliding system. System includes adjustable wooden shelves with chrome rails and full extension Blum slides with Blumotion

#### ADVANTAGES AND BENEFITS

- Chrome rails prevent objects from sliding off the shelves. - Adjustable shelves for products varying in height. - Full extension slides provides easy access to all items. - Blumotion soft-close mechanism. - Easy to install; simply attach the system to the adjacent cabinet and add the false panel of your choice to create a fully functional sliding storage system.

### **TECHNICAL SPECIFICATIONS**

| Product #                   | 432BFSC3C     |
|-----------------------------|---------------|
| Solutions                   | Base Cabinets |
| Product Dimensions - Depth  | 23 in         |
| Product Dimensions - Height | 30 in         |
| Finish                      | Maple         |
| Material                    | Wood          |
| Soft-Closing                | Yes           |