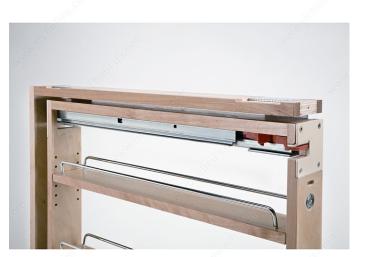

#### ADVANTAGES AND BENEFITS

- Chrome rails prevent objects from sliding off the shelves. - Adjustable shelves for products varying in height. - Full extension slides provides easy access to all items. - Blumotion soft-close mechanism. - Easy to install; simply attach the system to the adjacent cabinet and add the false panel of your choice to create a fully functional sliding storage system.

### **TECHNICAL SPECIFICATIONS**

| Product #                   | 432BFSC3C     |
|-----------------------------|---------------|
| Solutions                   | Base Cabinets |
| Product Dimensions - Depth  | 23 in         |
| Product Dimensions - Height | 30 in         |
| Finish                      | Maple         |
| Material                    | Wood          |
| Soft-Closing                | Yes           |