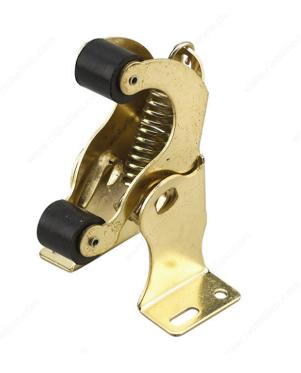

### **Screen Door Catch**

Product # 435BV

Finish Brass

Width 2 1/2 in

Height 2 1/2 in

#### DESCRIPTION

This screen door catch is ideal for keeping your door secure. Spring-loaded to ensure your door remains in a closed position or prevents door from opening freely. Ideal for screen or storm doors.

#### **ADVANTAGES AND BENEFITS**

Spring-loaded to ensure door remains in a closed position or prevents door from opening freely.

#### **TECHNICAL SPECIFICATIONS**

| Product #  | 435BV                |
|------------|----------------------|
| Brand      | Onward               |
| Collection | Screen Door Hardware |
| Screw/Nail | Included             |
| Material   | Steel                |