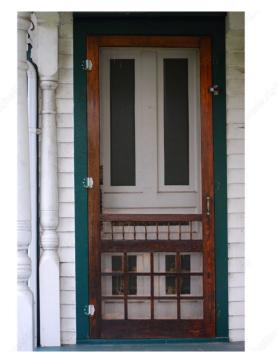

Product # 435BV

Finish Brass

Width 2 1/2 in

Height 2 1/2 in

#### DESCRIPTION

This screen door catch is ideal for keeping your door secure. Spring-loaded to ensure your door remains in a closed position or prevents door from opening freely. Ideal for screen or storm doors.

#### **ADVANTAGES AND BENEFITS**

Spring-loaded to ensure door remains in a closed position or prevents door from opening freely.

#### **TECHNICAL SPECIFICATIONS**

| Product #  | 435BV                |
|------------|----------------------|
| Brand      | Onward               |
| Collection | Screen Door Hardware |
| Screw/Nail | Included             |
| Material   | Steel                |

## **INCLUDED PRODUCT(S)**

Mounting hardware included.

## APPLICATION

For screen or storm doors.



# PRODUCT PHOTOS