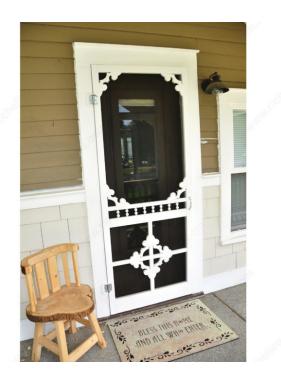

*

Product # 435BV

Finish Brass

Width 2 1/2 in

Height 2 1/2 in

#### DESCRIPTION

This screen door catch is ideal for keeping your door secure. Spring-loaded to ensure your door remains in a closed position or prevents door from opening freely. Ideal for screen or storm doors.

#### **ADVANTAGES AND BENEFITS**

Spring-loaded to ensure door remains in a closed position or prevents door from opening freely.

#### **TECHNICAL SPECIFICATIONS**

| Product #  | 435BV                |
|------------|----------------------|
| Brand      | Onward               |
| Collection | Screen Door Hardware |
| Screw/Nail | Included             |
| Material   | Steel                |

## **INCLUDED PRODUCT(S)**

Mounting hardware included.

## APPLICATION

For screen or storm doors.



# PRODUCT PHOTOS