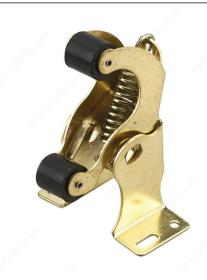

### **Screen Door Catch**

Product # 435BV

Finish Brass

Width 2 1/2 in

Height 2 1/2 in

#### DESCRIPTION

This screen door catch is ideal for keeping your door secure. Spring-loaded to ensure your door remains in a closed position or prevents door from opening freely. Ideal for screen or storm doors.

#### **ADVANTAGES AND BENEFITS**

Spring-loaded to ensure door remains in a closed position or prevents door from opening freely.

#### **TECHNICAL SPECIFICATIONS**

| Product #  | 435BV                |
|------------|----------------------|
| Brand      | Onward               |
| Collection | Screen Door Hardware |
| Screw/Nail | Included             |
| Material   | Steel                |