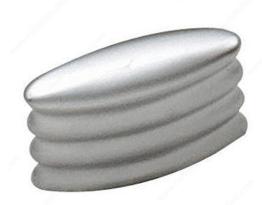

## **Modern Metal Knob - 438**

**Product #** 438616174

Finish Matte Chrome

#### **DESCRIPTION**

This modern metal knob will definitely add a nice final touch to any type of home décor.

### **TECHNICAL SPECIFICATIONS**

| Due doest #                     | 420040474              |
|---------------------------------|------------------------|
| Product #                       | 438616174              |
| Pulls and Knobs Style           | Modern                 |
| Material                        | Metal                  |
| Center to Center                | 5/8 in*                |
| Length - Overall Dimensions     | 1 3/16 in*             |
| Width - Overall Dimensions      | 13/32 in*              |
| Screw/Nail                      | 8/32 (Not Included)    |
| Color Group                     | Gray and Chrome Group  |
| Finish Number                   | 174                    |
| Suggested Price                 | From \$5.00 to \$10.00 |
| Projection - Overall Dimensions | 25/32 in*              |