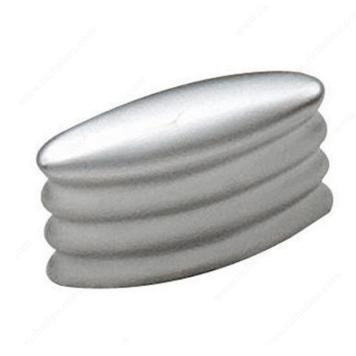

## **Modern Metal Knob - 438**

**Product #** 438616174

Finish Matte Chrome

#### **DESCRIPTION**

This modern metal knob will definitely add a nice final touch to any type of home décor.

### **TECHNICAL SPECIFICATIONS**

| Due doest #                     | 420040474              |
|---------------------------------|------------------------|
| Product #                       | 438616174              |
| Pulls and Knobs Style           | Modern                 |
| Material                        | Metal                  |
| Center to Center                | 5/8 in*                |
| Length - Overall Dimensions     | 1 3/16 in*             |
| Width - Overall Dimensions      | 13/32 in*              |
| Screw/Nail                      | 8/32 (Not Included)    |
| Color Group                     | Gray and Chrome Group  |
| Finish Number                   | 174                    |
| Suggested Price                 | From \$5.00 to \$10.00 |
| Projection - Overall Dimensions | 25/32 in*              |