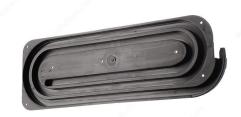

## Recessed Spiral Track - Maximum Height 1590 mm

Product # 4402590

### **DESCRIPTION**

Two-way recessed spiral track in black PVC for vertical opening with brakes (opening from bottom to top) or for vertical opening without brakes (opening from bottom to top) or for horizontal opening. Maximum winding capacity of 1590 mm for a single door and 2650 mm for a double door. Sold by the pair.

### **TECHNICAL SPECIFICATIONS**

| Product #    | 4402590                                                   |
|--------------|-----------------------------------------------------------|
| Width        | 4 1/2 in*                                                 |
| Length       | 14 3/8 in*                                                |
| Finish       | Black                                                     |
| Opening Type | Horizontal or Vertical                                    |
| Mechanism    | Recessed Running Track with Brakes, Recessed Track System |
| Material     | PVC                                                       |