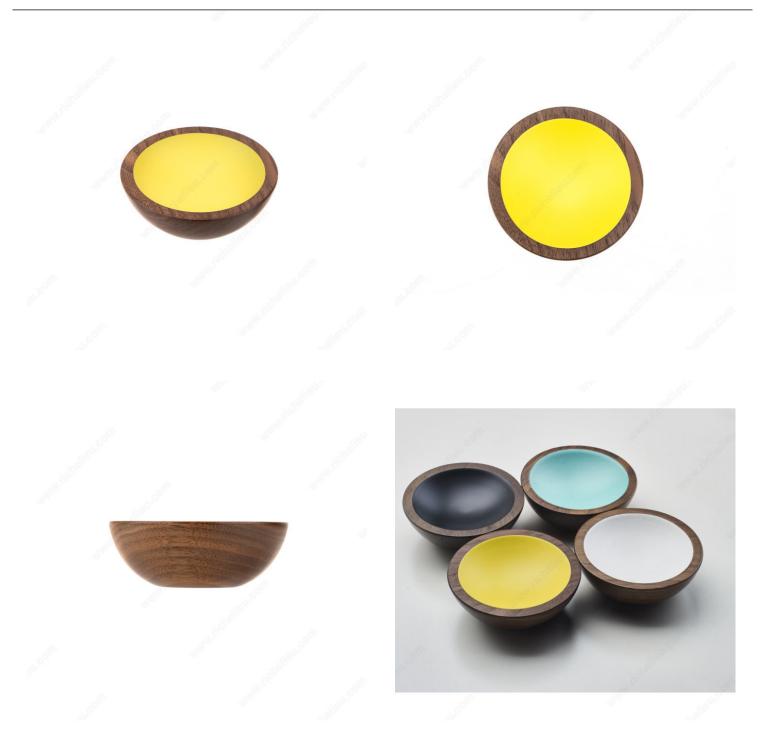

|
| Туре                            | Wood Models             |
| Diameter - Overall Dimensions   | 2 17/32 in*             |
| Material                        | Ash (Wood)              |
| Base Diameter                   | 1 1/8 in*               |
| Screw/Nail                      | M4 (Included)           |
| Color Group                     | Yellow and Brass Group  |
| Finish Number                   | 707                     |
| Suggested Price                 | From \$30.00 to \$40.00 |
| Projection - Overall Dimensions | 15/16 in*               |

#### **Disclaimer**

Measures shown with an asterisk (\*) have been converted as per your preference. These are not the official measures. To view the measures specified by the manufacturer, <u>click here</u>.

## **PRODUCT PHOTOS**