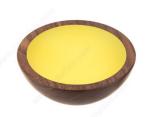

## Modern Wood Knob - 4407

Product # 440764322707

Finish Walnut / Lemon

## **DESCRIPTION**

Inspired by Scandinavian design, this beautiful walnut cup-shaped knob is the perfect addition to your retro-style furniture. Its elegant and refined craftsmanship adds a touch of sophistication to your decor, creating a warm and timeless ambiance. Let yourself be captivated by its unique allure, bringing a true sense of elegance to your space.