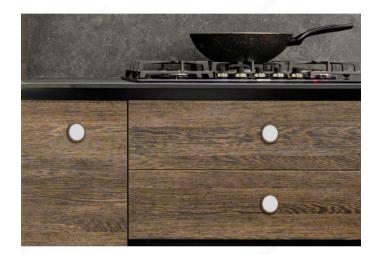

## **DESCRIPTION**

Inspired by Scandinavian design, this beautiful walnut cup-shaped knob is the perfect addition to your retro-style furniture. Its elegant and refined craftsmanship adds a touch of sophistication to your decor, creating a warm and timeless ambiance. Let yourself be captivated by its unique allure, bringing a true sense of elegance to your space.