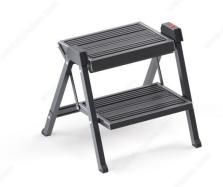

# Step-Fix foldable step stool

Product # 4410905

# DESCRIPTION

Closed dimensions: W: 15-15/16", D: 3-3/4", H: 18-1/4"

# **ADVANTAGES AND BENEFITS**

This fold-away step stool gives you easy access to all of the items stored in the upper part of your kitchen.

### **TECHNICAL SPECIFICATIONS**

| Product #                   | 4410905                        |
|-----------------------------|--------------------------------|
| Solutions                   | Functional Accessories         |
| Area of Activity            | Storage, Cleaning, Preparation |
| Product Dimensions - Width  | 16 in*                         |
| Product Dimensions - Depth  | 15 3/8 in*                     |
| Product Dimensions - Height | 15 in*                         |
| Capacity                    | Max. 331 lb*                   |
| Finish                      | Graphite                       |
| Material                    | Steel                          |