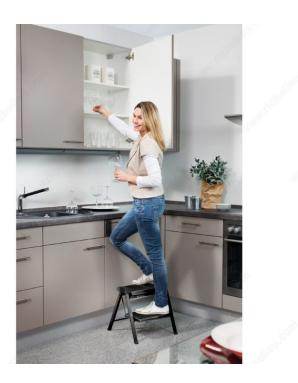

# **ADVANTAGES AND BENEFITS**

This fold-away step stool gives you easy access to all of the items stored in the upper part of your kitchen.

#### **IMPORTANT INFORMATION**

When using the Kick-Plate storage option, pull out the step stool with care to avoid possible floor markings. A minimum width of 405 mm between cabinet legs and a minimum height of 105 mm under the cabinet is required for this application. Please note that the measurements in the description describe the product's standing position. For additional information, please refer to the technical documents.