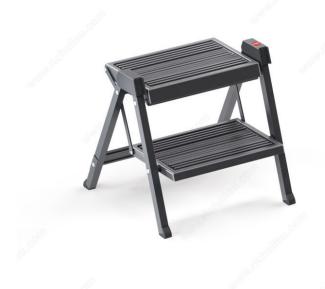

# Step-Fix foldable step stool

Product # 4410905

# DESCRIPTION

Closed dimensions: W: 15-15/16", D: 3-3/4", H: 18-1/4"

# **ADVANTAGES AND BENEFITS**

This fold-away step stool gives you easy access to all of the items stored in the upper part of your kitchen.

### **TECHNICAL SPECIFICATIONS**

| Product #                   | 4410905                        |
|-----------------------------|--------------------------------|
| Solutions                   | Functional Accessories         |
| Area of Activity            | Storage, Cleaning, Preparation |
| Product Dimensions - Width  | 16 in*                         |
| Product Dimensions - Depth  | 15 3/8 in*                     |
| Product Dimensions - Height | 15 in*                         |
| Capacity                    | Max. 331 lb*                   |
| Finish                      | Graphite                       |
| Material                    | Steel                          |