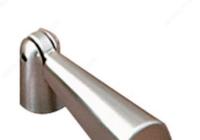

## **Traditional Metal Pull - 4430**

**Product #** 44308195

## **TECHNICAL SPECIFICATIONS**

| Product #                       | 44308195               |
|---------------------------------|------------------------|
| Pulls and Knobs Style           | Traditional            |
| Туре                            | Pendant and Ring Pulls |
| Finish                          | Brushed Nickel         |
| Material                        | Metal                  |
| Length - Overall Dimensions     | 2 1/16 in*             |
| Screw/Nail                      | 8/32 (Not Included)    |
| Color Group                     | Gray and Chrome Group  |
| Model                           | Classic                |
| Finish Number                   | 195                    |
| Suggested Price                 | Less than \$5.00       |
| Projection - Overall Dimensions | 13/16 in*              |