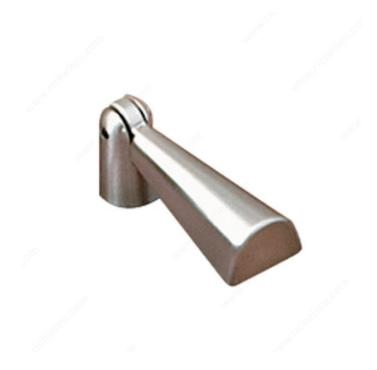

## **Traditional Metal Pull - 4430**

**Product #** 44308195

## **TECHNICAL SPECIFICATIONS**

| Product #                       | 44308195               |
|---------------------------------|------------------------|
| Pulls and Knobs Style           | Traditional            |
| Туре                            | Pendant and Ring Pulls |
| Finish                          | Brushed Nickel         |
| Material                        | Metal                  |
| Length - Overall Dimensions     | 2 1/16 in*             |
| Screw/Nail                      | 8/32 (Not Included)    |
| Color Group                     | Gray and Chrome Group  |
| Model                           | Classic                |
| Finish Number                   | 195                    |
| Suggested Price                 | Less than \$5.00       |
| Projection - Overall Dimensions | 13/16 in*              |