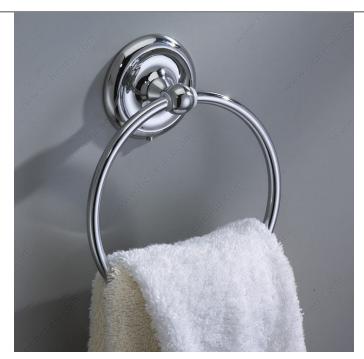

# **Towel Ring - Oxford Collection**

**Product #** 44643

Finish Chrome

### **DESCRIPTION**

Set the tone with the authentic Oxford Collection. Available in two popular finishes, there is no doubt this Collection is a must to give your bathroom the complete classic look it deserves with matching items from the same product line.

# **TECHNICAL SPECIFICATIONS**

| Product #                       | 44643                   |
|---------------------------------|-------------------------|
| Style                           | Classic                 |
| Collection                      | Oxford                  |
| Height - Overall Dimensions     | 7 15/32 in*             |
| Width - Overall Dimensions      | 6 1/4 in*               |
| Projection - Overall Dimensions | 1 27/32 in*             |
| Material                        | Metal                   |
| Suggested Price                 | From \$30.00 to \$40.00 |