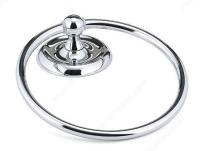

# **Towel Ring - Oxford Collection**

**Product #** 44643

Finish Chrome

### **DESCRIPTION**

Set the tone with the authentic Oxford Collection. Available in two popular finishes, there is no doubt this Collection is a must to give your bathroom the complete classic look it deserves with matching items from the same product line.

# **TECHNICAL SPECIFICATIONS**

| Product #                       | 44643                   |
|---------------------------------|-------------------------|
| Style                           | Classic                 |
| Collection                      | Oxford                  |
| Height - Overall Dimensions     | 7 15/32 in*             |
| Width - Overall Dimensions      | 6 1/4 in*               |
| Projection - Overall Dimensions | 1 27/32 in*             |
| Material                        | Metal                   |
| Suggested Price                 | From \$30.00 to \$40.00 |