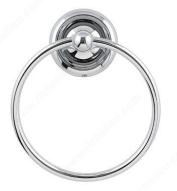

# **Towel Ring - Oxford Collection**

**Product #** 44643

Finish Chrome

### **DESCRIPTION**

Set the tone with the authentic Oxford Collection. Available in two popular finishes, there is no doubt this Collection is a must to give your bathroom the complete classic look it deserves with matching items from the same product line.

# **TECHNICAL SPECIFICATIONS**

| Product #                       | 44643                   |
|---------------------------------|-------------------------|
| Style                           | Classic                 |
| Collection                      | Oxford                  |
| Height - Overall Dimensions     | 7 15/32 in*             |
| Width - Overall Dimensions      | 6 1/4 in*               |
| Projection - Overall Dimensions | 1 27/32 in*             |
| Material                        | Metal                   |
| Suggested Price                 | From \$30.00 to \$40.00 |