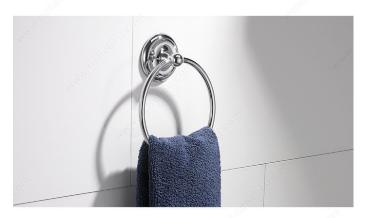

# **Towel Ring - Oxford Collection**

**Product #** 44643

Finish Chrome

### **DESCRIPTION**

Set the tone with the authentic Oxford Collection. Available in two popular finishes, there is no doubt this Collection is a must to give your bathroom the complete classic look it deserves with matching items from the same product line.

# **TECHNICAL SPECIFICATIONS**

| Product #                       | 44643                   |
|---------------------------------|-------------------------|
| Style                           | Classic                 |
| Collection                      | Oxford                  |
| Height - Overall Dimensions     | 7 15/32 in*             |
| Width - Overall Dimensions      | 6 1/4 in*               |
| Projection - Overall Dimensions | 1 27/32 in*             |
| Material                        | Metal                   |
| Suggested Price                 | From \$30.00 to \$40.00 |