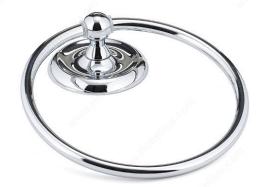

# **Towel Ring - Oxford Collection**

**Product #** 44643

Finish Chrome

### **DESCRIPTION**

Set the tone with the authentic Oxford Collection. Available in two popular finishes, there is no doubt this Collection is a must to give your bathroom the complete classic look it deserves with matching items from the same product line.

# **TECHNICAL SPECIFICATIONS**

| Product #                       | 44643                   |
|---------------------------------|-------------------------|
| Style                           | Classic                 |
| Collection                      | Oxford                  |
| Height - Overall Dimensions     | 7 15/32 in*             |
| Width - Overall Dimensions      | 6 1/4 in*               |
| Projection - Overall Dimensions | 1 27/32 in*             |
| Material                        | Metal                   |
| Suggested Price                 | From \$30.00 to \$40.00 |