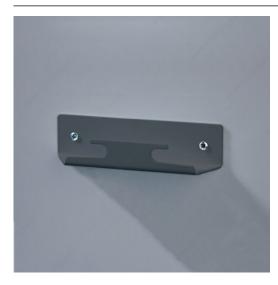

# **Wall Support**

**Product #** 4495905

### **DESCRIPTION**

Wall support for folding step stool

### **TECHNICAL SPECIFICATIONS**

| Product #                   | 4495905                        |
|-----------------------------|--------------------------------|
| Solutions                   | Functional Accessories         |
| Area of Activity            | Storage, Cleaning, Preparation |
| Product Dimensions - Width  | 5 21/32 in*                    |
| Product Dimensions - Depth  | 1 15/32 in*                    |
| Product Dimensions - Height | 1 3/16 in*                     |
| Finish                      | Graphite                       |
| Material                    | Steel                          |