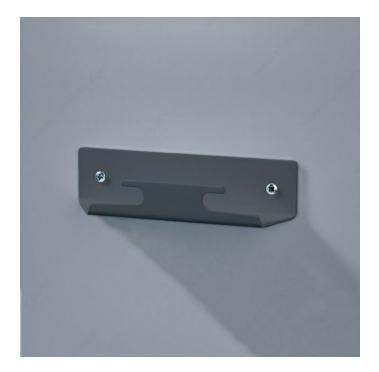

# **Wall Support**

**Product #** 4495905

### **DESCRIPTION**

Wall support for folding step stool

### **TECHNICAL SPECIFICATIONS**

| Product #                   | 4495905                        |
|-----------------------------|--------------------------------|
| Solutions                   | Functional Accessories         |
| Area of Activity            | Storage, Cleaning, Preparation |
| Product Dimensions - Width  | 5 21/32 in*                    |
| Product Dimensions - Depth  | 1 15/32 in*                    |
| Product Dimensions - Height | 1 3/16 in*                     |
| Finish                      | Graphite                       |
| Material                    | Steel                          |