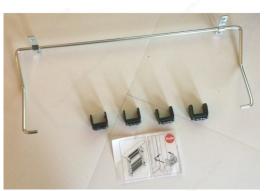

## DESCRIPTION

Allows users to tuck the step stool in the kickplate under the cabinet

Bracket and casters for folding step stool toe kick application. Stool dimensions with kickplate: 3 9/16 in (90 mm) x 16 1/16 in (408 mm).

### **TECHNICAL SPECIFICATIONS**

| Product #                   | 44962G                         |
|-----------------------------|--------------------------------|
| Solutions                   | Functional Accessories         |
| Area of Activity            | Storage, Cleaning, Preparation |
| Product Dimensions - Width  | 3 1/2 in                       |
| Finish                      | Chrome                         |
| Material                    | Steel                          |
| Product Dimensions - Length | 16 1/16 in                     |