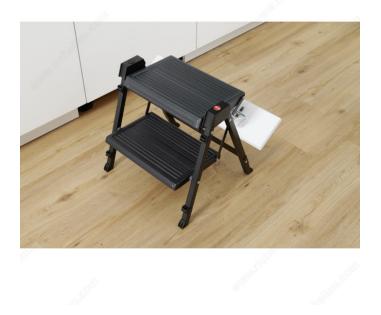

## DESCRIPTION

Allows users to tuck the step stool in the kickplate under the cabinet

Bracket and casters for folding step stool toe kick application. Stool dimensions with kickplate: 3 9/16 in (90 mm) x 16 1/16 in (408 mm).

### APPLICATION

Allows users to tuck the step stool under the toe kick under a base cabinet in a kitchen.

### **IMPORTANT INFORMATION**

When using the kickplate storage option, pull out the step stool with care to avoid possible floor markings.