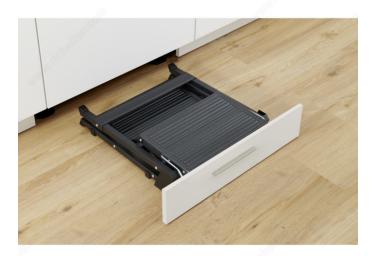

## DESCRIPTION

Allows users to tuck the step stool in the kickplate under the cabinet

Bracket and casters for folding step stool toe kick application. Stool dimensions with kickplate: 3 9/16 in (90 mm) x 16 1/16 in (408 mm).

### APPLICATION

Allows users to tuck the step stool under the toe kick under a base cabinet in a kitchen.

### **IMPORTANT INFORMATION**

When using the kickplate storage option, pull out the step stool with care to avoid possible floor markings.