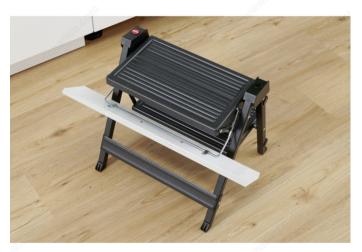

## DESCRIPTION

Allows users to tuck the step stool in the kickplate under the cabinet

Bracket and casters for folding step stool toe kick application. Stool dimensions with kickplate: 3 9/16 in (90 mm) x 16 1/16 in (408 mm).

### APPLICATION

Allows users to tuck the step stool under the toe kick under a base cabinet in a kitchen.

### **IMPORTANT INFORMATION**

When using the kickplate storage option, pull out the step stool with care to avoid possible floor markings.