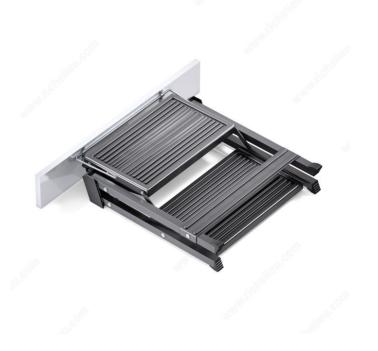

## DESCRIPTION

Allows users to tuck the step stool in the kickplate under the cabinet

Bracket and casters for folding step stool toe kick application. Stool dimensions with kickplate: 3 9/16 in (90 mm) x 16 1/16 in (408 mm).

### APPLICATION

Allows users to tuck the step stool under the toe kick under a base cabinet in a kitchen.