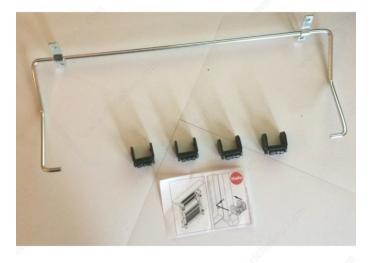

## DESCRIPTION

Allows users to tuck the step stool in the kickplate under the cabinet

Bracket and casters for folding step stool toe kick application. Stool dimensions with kickplate: 3 9/16 in (90 mm) x 16 1/16 in (408 mm).

### **TECHNICAL SPECIFICATIONS**

| Product #                   | 44962G                         |
|-----------------------------|--------------------------------|
| Solutions                   | Functional Accessories         |
| Area of Activity            | Storage, Cleaning, Preparation |
| Product Dimensions - Width  | 3 1/2 in                       |
| Finish                      | Chrome                         |
| Material                    | Steel                          |
| Product Dimensions - Length | 16 1/16 in                     |