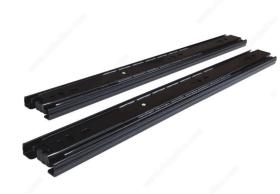

# Series 4501 Full Extension (Overtravel) Ball Bearing Slide - 45 kg Load Capacity

**Product #** 4501A90500

Slide Length 19 5/8 in\*

Side Pair

Finish Black

Packaging format Pair

#### DESCRIPTION

The 4501 series overtravel slides give you full access to the interior of the drawer. With their 45 kg load capacity and smooth movement, these ball bearing slides are perfect for your projects.

#### **TECHNICAL SPECIFICATIONS**

| 4501A90500                                           |
|------------------------------------------------------|
| Without Soft-Close                                   |
| 99.2 lb*                                             |
| Richelieu                                            |
| Richelieu                                            |
| Richelieu                                            |
| Side Mounted                                         |
| Ball Bearing                                         |
| Steel                                                |
| ANSI/BIFMA, Woodwork Institute of California Type II |
|                                                      |