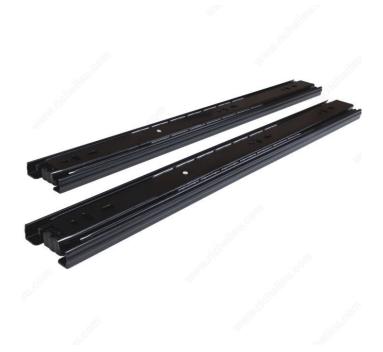

# Series 4501 Full Extension (Overtravel) Ball Bearing Slide - 45 kg Load Capacity

**Product #** 4501A90500

Slide Length 19 5/8 in\*

Side Pair

Finish Black

Packaging format Pair

#### DESCRIPTION

The 4501 series overtravel slides give you full access to the interior of the drawer. With their 45 kg load capacity and smooth movement, these ball bearing slides are perfect for your projects.

#### **TECHNICAL SPECIFICATIONS**

| 4501A90500                                           |
|------------------------------------------------------|
| Without Soft-Close                                   |
| 99.2 lb*                                             |
| Richelieu                                            |
| Richelieu                                            |
| Richelieu                                            |
| Side Mounted                                         |
| Ball Bearing                                         |
| Steel                                                |
| ANSI/BIFMA, Woodwork Institute of California Type II |
|                                                      |