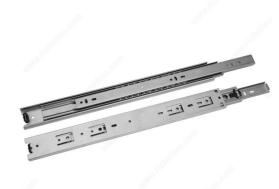

# Series 4501 Full Extension (Overtravel) Ball Bearing Slide - 45 kg Load Capacity

**Product # 4501AC2G400** 

Slide Length 15 3/4 in\*

Side Cabinet Member

Finish Zinc

Packaging format Per unit

### **DESCRIPTION**

The 4501 series overtravel slides give you full access to the interior of the drawer. With their 45 kg load capacity and smooth movement, these ball bearing slides are perfect for your projects.

### **TECHNICAL SPECIFICATIONS**

| Product #                    | 4501AC2G400                                          |
|------------------------------|------------------------------------------------------|
| Motion Technology            | Without Soft-Close                                   |
| Load Capacity                | 99.2 lb*                                             |
| Brand                        | Richelieu                                            |
| Brand                        | Richelieu                                            |
| Product Line                 | Richelieu                                            |
| Slide Mounted                | Side Mounted                                         |
| Bearing Type                 | Ball Bearing                                         |
| Material                     | Steel                                                |
| Standards and Certifications | ANSI/BIFMA, Woodwork Institute of California Type II |