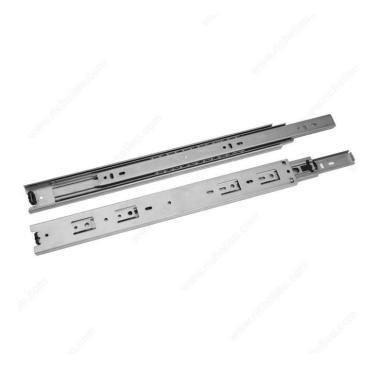

# Series 4501 Full Extension (Overtravel) Ball Bearing Slide - 45 kg Load Capacity

**Product # 4501AC2G400** 

Slide Length 15 3/4 in\*

Side Cabinet Member

Finish Zinc

Packaging format Per unit

### **DESCRIPTION**

The 4501 series overtravel slides give you full access to the interior of the drawer. With their 45 kg load capacity and smooth movement, these ball bearing slides are perfect for your projects.

### **TECHNICAL SPECIFICATIONS**

| Product #                    | 4501AC2G400                                          |
|------------------------------|------------------------------------------------------|
| Motion Technology            | Without Soft-Close                                   |
| Load Capacity                | 99.2 lb*                                             |
| Brand                        | Richelieu                                            |
| Brand                        | Richelieu                                            |
| Product Line                 | Richelieu                                            |
| Slide Mounted                | Side Mounted                                         |
| Bearing Type                 | Ball Bearing                                         |
| Material                     | Steel                                                |
| Standards and Certifications | ANSI/BIFMA, Woodwork Institute of California Type II |