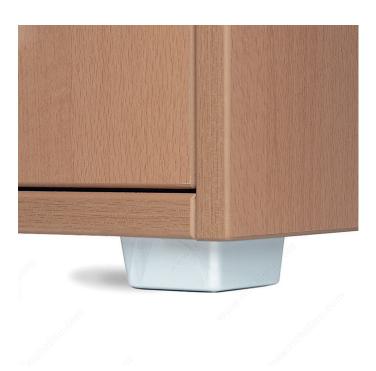

## **Decorative ABS Leg - 452**

**Product #** 45216010

### **DESCRIPTION**

Screw-in leg

Choose a durable, robust, and lightweight material such as ABS.

## **TECHNICAL SPECIFICATIONS**

| Product #             | 45216010      |
|-----------------------|---------------|
| Height                | 29/32 in*     |
| Leg Dimension         | 60 mm x 60 mm |
| Material              | ABS           |
| Finish                | Silver        |
| Load Capacity per Leg | 661 lb*       |