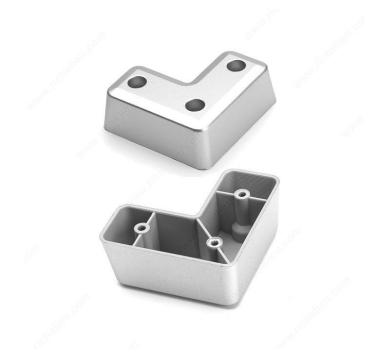

## **Decorative ABS Leg - 452**

**Product #** 45216010

### **DESCRIPTION**

Screw-in leg

Choose a durable, robust, and lightweight material such as ABS.

## **TECHNICAL SPECIFICATIONS**

| Product #             | 45216010      |
|-----------------------|---------------|
| Height                | 29/32 in*     |
| Leg Dimension         | 60 mm x 60 mm |
| Material              | ABS           |
| Finish                | Silver        |
| Load Capacity per Leg | 661 lb*       |