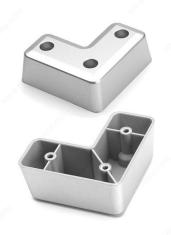

## **Decorative ABS Leg - 452**

**Product #** 45216010

### **DESCRIPTION**

Screw-in leg

Choose a durable, robust, and lightweight material such as ABS.

## **TECHNICAL SPECIFICATIONS**

| Product #             | 45216010      |
|-----------------------|---------------|
| Height                | 29/32 in*     |
| Leg Dimension         | 60 mm x 60 mm |
| Material              | ABS           |
| Finish                | Silver        |
| Load Capacity per Leg | 661 lb*       |