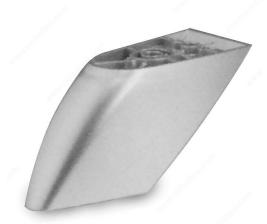

## **Decorative ABS Leg - 452**

Product # 45218010

#### Screw-in leg

Practical ABS furniture foot. Ideal for living room and bedroom furniture. Easy to install.

### **TECHNICAL SPECIFICATIONS**

| Product #             | 45218010      |
|-----------------------|---------------|
| Height                | 1 31/32 in*   |
| Leg Dimension         | 44 mm x 40 mm |
| Base Dimension        | 44 mm x 40 mm |
| Material              | ABS           |
| Finish                | Silver        |
| Load Capacity per Leg | 441 lb*       |