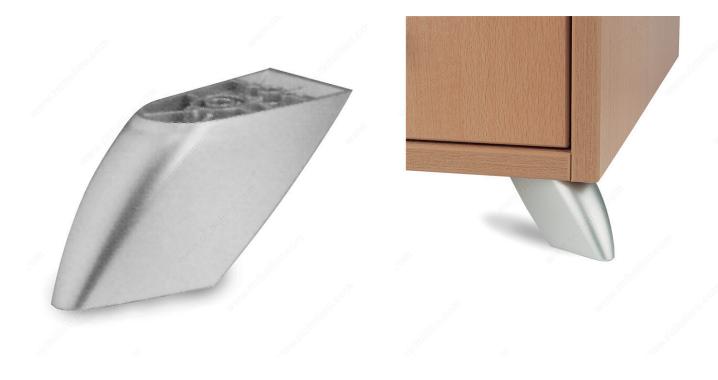

## **Decorative ABS Leg - 452**

Product # 45218010

#### Screw-in leg

Practical ABS furniture foot. Ideal for living room and bedroom furniture. Easy to install.

### **TECHNICAL SPECIFICATIONS**

| Product #             | 45218010      |
|-----------------------|---------------|
| Height                | 1 31/32 in*   |
| Leg Dimension         | 44 mm x 40 mm |
| Base Dimension        | 44 mm x 40 mm |
| Material              | ABS           |
| Finish                | Silver        |
| Load Capacity per Leg | 441 lb*       |