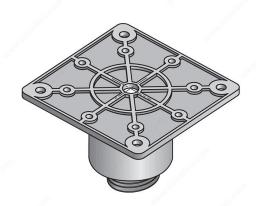

# **Mounting Plate for Round ABS Leg**

Product # 45300110

### **DESCRIPTION**

Mounting plate for ABS furniture leg.

### **ADVANTAGES AND BENEFITS**

Screw-on plate suitable for Euro and Spax screws and various drillings.

## **TECHNICAL SPECIFICATIONS**

| Product # | 45300110  |
|-----------|-----------|
| Height    | 1 3/4 in* |
| Width     | 3 1/8 in* |
| Depth     | 3 1/8 in* |
| Material  | ABS       |
| Finish    | Aluminum  |