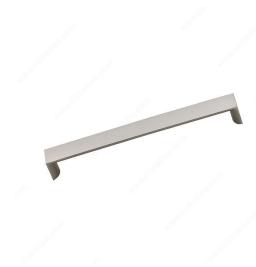

#### DESCRIPTION

This rectangular pull with a rounded underside will enhance furniture and cabinetry with a touch of sophistication.

### **TECHNICAL SPECIFICATIONS**

| Product #                       | 458128195               |
|---------------------------------|-------------------------|
| Pulls and Knobs Style           | Modern                  |
| Material                        | Zamak                   |
| Width - Overall Dimensions      | 13/16 in*               |
| Color Group                     | Gray and Chrome Group   |
| Finish Number                   | 195                     |
| Suggested Price                 | From \$20.00 to \$30.00 |
| Projection - Overall Dimensions | 1 1/32 in*              |