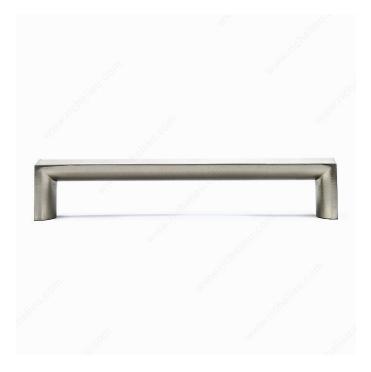

#### DESCRIPTION

This rectangular pull with a rounded underside will enhance furniture and cabinetry with a touch of sophistication.

### **TECHNICAL SPECIFICATIONS**

| Product #                       | 458128195               |
|---------------------------------|-------------------------|
| Pulls and Knobs Style           | Modern                  |
| Material                        | Zamak                   |
| Width - Overall Dimensions      | 13/16 in*               |
| Color Group                     | Gray and Chrome Group   |
| Finish Number                   | 195                     |
| Suggested Price                 | From \$20.00 to \$30.00 |
| Projection - Overall Dimensions | 1 1/32 in*              |