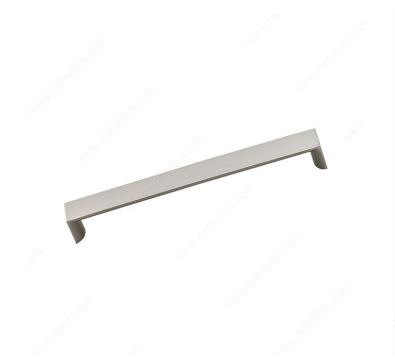

#### DESCRIPTION

This rectangular pull with a rounded underside will enhance furniture and cabinetry with a touch of sophistication.

### **TECHNICAL SPECIFICATIONS**

| Product #                       | 458128195               |
|---------------------------------|-------------------------|
| Pulls and Knobs Style           | Modern                  |
| Material                        | Zamak                   |
| Width - Overall Dimensions      | 13/16 in*               |
| Color Group                     | Gray and Chrome Group   |
| Finish Number                   | 195                     |
| Suggested Price                 | From \$20.00 to \$30.00 |
| Projection - Overall Dimensions | 1 1/32 in*              |