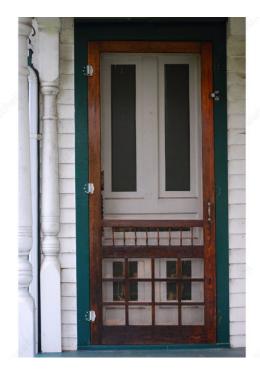

#### **DESCRIPTION**

For left or right handed applications

This spring-loaded hinge offers a self-closing door or box. Best used on screen doors where automatic closing is required. Mounting hardware included.

## **APPLICATION**

Position hinge so one side is on the door and the other is on the frame. Mark and drill starter holes. Attach with screws.