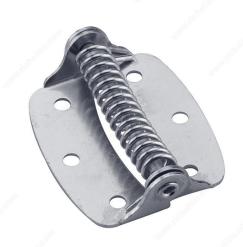

## Non-Adjustable Surface Spring Hinge

Product # 45XV

Color/Finish Zinc

Packaging format Bag of 2 units

#### **DESCRIPTION**

For left or right handed applications

This spring-loaded hinge offers a self-closing door or box. Best used on screen doors where automatic closing is required. Mounting hardware included.

### **TECHNICAL SPECIFICATIONS**

| Product #                   | 45XV              |
|-----------------------------|-------------------|
| Recommended Usage           | Spring Hinges     |
| Width - Overall Dimensions  | 1 25/32 in*       |
| Length - Overall Dimensions | 2 in*             |
| Height                      | 2 in              |
| Material                    | Steel             |
| Type of Corner              | 1/4" Radius       |
| Type of Tip                 | Flat Tip          |
| Depth                       | 9/16 in*          |
| Pin                         | Non-Removable Pin |
| Assembly                    | Assembled         |
| Brand                       | Onward            |
| Function                    | Non Hold-Open     |
| Screw/Nail                  | Included          |
| Use Type                    | Screen Door       |
| Fixing Type                 | Screw-On          |
| Hinge Opening Angle         | +170°             |