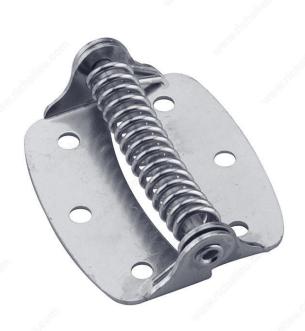

## Non-Adjustable Surface Spring Hinge

Product # 45XV

Color/Finish Zinc

Packaging format Bag of 2 units

#### **DESCRIPTION**

For left or right handed applications

This spring-loaded hinge offers a self-closing door or box. Best used on screen doors where automatic closing is required. Mounting hardware included.

### **TECHNICAL SPECIFICATIONS**

| Product #                   | 45XV              |
|-----------------------------|-------------------|
| Recommended Usage           | Spring Hinges     |
| Width - Overall Dimensions  | 1 25/32 in*       |
| Length - Overall Dimensions | 2 in*             |
| Height                      | 2 in              |
| Material                    | Steel             |
| Type of Corner              | 1/4" Radius       |
| Type of Tip                 | Flat Tip          |
| Depth                       | 9/16 in*          |
| Pin                         | Non-Removable Pin |
| Assembly                    | Assembled         |
| Brand                       | Onward            |
| Function                    | Non Hold-Open     |
| Screw/Nail                  | Included          |
| Use Type                    | Screen Door       |
| Fixing Type                 | Screw-On          |
| Hinge Opening Angle         | +170°             |