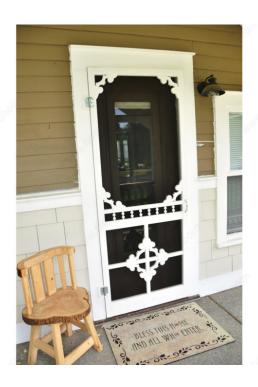

#### **DESCRIPTION**

For left or right handed applications

This spring-loaded hinge offers a self-closing door or box. Best used on screen doors where automatic closing is required. Mounting hardware included.

## **APPLICATION**

Position hinge so one side is on the door and the other is on the frame. Mark and drill starter holes. Attach with screws.