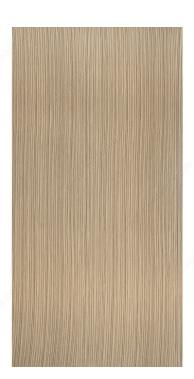

# Zebrano No. 46QJ - Evolution HD Veneer

**Product # 46QHD489610R** 

# **TECHNICAL SPECIFICATIONS**

| Product #         | 46QHD489610R       |
|-------------------|--------------------|
| Wood Species      | Zebrano            |
| Species ID Number | 46QJ               |
| Pattern Type      | Straight Grain Q/C |
| Backing           | Paper, 10 mil      |
| Manufacturer      | Cedan              |
| Finish            | Sanded and Flex    |
| Width             | 48 in              |
| Material          | Engineered Wood    |
| Length            | 96 in              |
| Collection        | Evolution HD       |
| Production Time   | Item in Stock      |

# PRODUCT PHOTOS