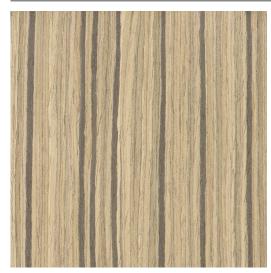

# Zebrano No. 46QJ - Evolution HD Veneer

**Product # 46QHD489610R** 

# **TECHNICAL SPECIFICATIONS**

| Product #         | 46QHD489610R       |
|-------------------|--------------------|
| Wood Species      | Zebrano            |
| Species ID Number | 46QJ               |
| Pattern Type      | Straight Grain Q/C |
| Backing           | Paper, 10 mil      |
| Manufacturer      | Cedan              |
| Finish            | Sanded and Flex    |
| Width             | 48 in              |
| Material          | Engineered Wood    |
| Length            | 96 in              |
| Collection        | Evolution HD       |
| Production Time   | Item in Stock      |

# PRODUCT PHOTOS