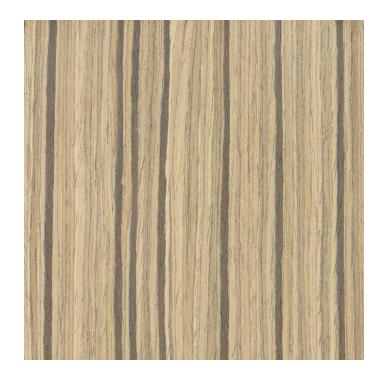

# Zebrano No. 46QJ - Evolution HD Veneer

**Product # 46QHD489610R** 

# **TECHNICAL SPECIFICATIONS**

| Product #         | 46QHD489610R       |
|-------------------|--------------------|
| Wood Species      | Zebrano            |
| Species ID Number | 46QJ               |
| Pattern Type      | Straight Grain Q/C |
| Backing           | Paper, 10 mil      |
| Manufacturer      | Cedan              |
| Finish            | Sanded and Flex    |
| Width             | 48 in              |
| Material          | Engineered Wood    |
| Length            | 96 in              |
| Collection        | Evolution HD       |
| Production Time   | Item in Stock      |

# PRODUCT PHOTOS